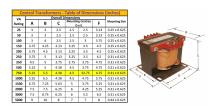

#### SCHEMATIC/DIAGRAM AND DIMENSION PICTURES

Single Phase Control Transformer with a capacity of 750VA, transforming 480 Volts to 120/240 Volts

#### **PRODUCT SPECIFICATIONS**

| PRODUCT SPECIFICATIONS     |                                                                                      |
|----------------------------|--------------------------------------------------------------------------------------|
| Weight                     | 50 lbs                                                                               |
| Phases                     | 1                                                                                    |
| Connection                 | 1Ph-CT-SD-SD                                                                         |
| Primary Voltage            | 480                                                                                  |
| Primary Max Current        | 1.56A                                                                                |
| Primary Markings           | <u>H1-H2</u>                                                                         |
| Primary Terminals          | <u>Terminals</u>                                                                     |
| Secondary Voltage          | 120/240                                                                              |
| Secondary Max Current      | 6.25A                                                                                |
| Secondary Markings         | <u>X1-X2-X3-X4</u>                                                                   |
| Secondary Terminals        | <u>Terminals</u>                                                                     |
| Primary Taps               | N/A                                                                                  |
| Conductor Material         | Copper                                                                               |
| Temperatue Rise            | <u>115°C</u>                                                                         |
| Insuation Class            | 180°C (Class F)                                                                      |
| BIL (Insulation) Level     | <u>10kV</u>                                                                          |
| Efficiency (@35% Load) %   | N/A                                                                                  |
| Impedance Range            | <u>5.0 – 7.0%</u>                                                                    |
| Sound (db)                 | 40                                                                                   |
| Enclosure Type             | Core & Coil                                                                          |
| Enclosure Size             | See Core & Coil Chart                                                                |
| Finish/Colour              | N/A                                                                                  |
| Standards & Certifications | CSA Certified File No. LR34493, UL Listed File No. E110286, ISO 9001:2015 Registered |