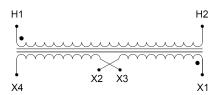

#### SCHEMATIC/DIAGRAM AND DIMENSION PICTURES

Single Phase Control Transformer with a capacity of 750VA, transforming 480 Volts to 120/240 Volts

#### **PRODUCT SPECIFICATIONS**

| PRODUCT SPECIFICATIONS     |                                                                                      |
|----------------------------|--------------------------------------------------------------------------------------|
| Weight                     | 50 lbs                                                                               |
| Phases                     | 1                                                                                    |
| Connection                 | 1Ph-CT-SD-SD                                                                         |
| Primary Voltage            | 480                                                                                  |
| Primary Max Current        | 1.56A                                                                                |
| Primary Markings           | <u>H1-H2</u>                                                                         |
| Primary Terminals          | <u>Terminals</u>                                                                     |
| Secondary Voltage          | 120/240                                                                              |
| Secondary Max Current      | 6.25A                                                                                |
| Secondary Markings         | <u>X1-X2-X3-X4</u>                                                                   |
| Secondary Terminals        | <u>Terminals</u>                                                                     |
| Primary Taps               | N/A                                                                                  |
| Conductor Material         | Copper                                                                               |
| Temperatue Rise            | <u>115°C</u>                                                                         |
| Insuation Class            | 180°C (Class F)                                                                      |
| BIL (Insulation) Level     | <u>10kV</u>                                                                          |
| Efficiency (@35% Load) %   | N/A                                                                                  |
| Impedance Range            | <u>5.0 – 7.0%</u>                                                                    |
| Sound (db)                 | 40                                                                                   |
| Enclosure Type             | Core & Coil                                                                          |
| Enclosure Size             | See Core & Coil Chart                                                                |
| Finish/Colour              | N/A                                                                                  |
| Standards & Certifications | CSA Certified File No. LR34493, UL Listed File No. E110286, ISO 9001:2015 Registered |