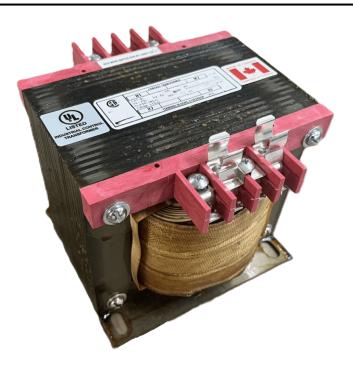

# 750VA 480 VOLTS TO 120/240 VOLTS SINGLE PHASE CONTROL TRANSFORMER

\$420.42 CAD

Single Phase Control Transformer with a capacity of 750VA, transforming 480 Volts to 120/240 Volts

**SKU:** CS750H-K

**Categories:** Control Transformers

#### SCHEMATIC/DIAGRAM AND DIMENSION PICTURES

Single Phase Control Transformer with a capacity of 750VA, transforming 480 Volts to 120/240 Volts