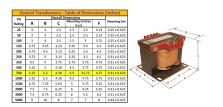

#### SCHEMATIC/DIAGRAM AND DIMENSION PICTURES

Single Phase Control Transformer with a capacity of 750VA, transforming 480 Volts to 120/240 Volts

### **PRODUCT SPECIFICATIONS**

| Weight                     | 50 lbs                                                                               |
|----------------------------|--------------------------------------------------------------------------------------|
| Phases                     | 1                                                                                    |
| Connection                 | 1Ph-CT-SD-SD                                                                         |
| Primary Voltage            | 480                                                                                  |
| Primary Max Current        | 1.56A                                                                                |
| Primary Markings           | H1-H2                                                                                |
| Primary Terminals          | <u>Terminals</u>                                                                     |
| Secondary Voltage          | 120/240                                                                              |
| Secondary Max Current      | 6.25A                                                                                |
| Secondary Markings         | <u>X1-X2-X3-X4</u>                                                                   |
| Secondary Terminals        | <u>Terminals</u>                                                                     |
| Primary Taps               | N/A                                                                                  |
| Conductor Material         | Copper                                                                               |
| Temperatue Rise            | <u>115°C</u>                                                                         |
| Insuation Class            | 180°C (Class F)                                                                      |
| BIL (Insulation) Level     | <u>10kV</u>                                                                          |
| Efficiency (@35% Load) %   | N/A                                                                                  |
| Impedance Range            | <u>5.0 - 7.0%</u>                                                                    |
| Sound (db)                 | 40                                                                                   |
| Enclosure Type             | Core & Coil                                                                          |
| Enclosure Size             | See Core & Coil Chart                                                                |
| Finish/Colour              | N/A                                                                                  |
| Standards & Certifications | CSA Certified File No. LR34493, UL Listed File No. E110286, ISO 9001:2015 Registered |