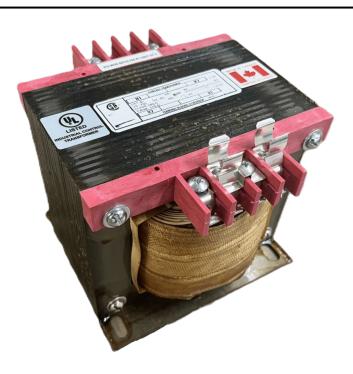

# 750VA 480 VOLTS TO 120/240 VOLTS SINGLE PHASE CONTROL TRANSFORMER

\$420.42 CAD

Single Phase Control Transformer with a capacity of 750VA, transforming 480 Volts to 120/240 Volts

**SKU:** CS750H-K

**Categories:** Control Transformers

### **PRODUCT SPECIFICATIONS**

| Weight                     | 50 lbs                                                                               |
|----------------------------|--------------------------------------------------------------------------------------|
| Phases                     | 1                                                                                    |
| Connection                 | 1Ph-CT-SD-SD                                                                         |
| Primary Voltage            | 480                                                                                  |
| Primary Max Current        | 1.56A                                                                                |
| Primary Markings           | H1-H2                                                                                |
| Primary Terminals          | <u>Terminals</u>                                                                     |
| Secondary Voltage          | 120/240                                                                              |
| Secondary Max Current      | 6.25A                                                                                |
| Secondary Markings         | <u>X1-X2-X3-X4</u>                                                                   |
| Secondary Terminals        | <u>Terminals</u>                                                                     |
| Primary Taps               | N/A                                                                                  |
| Conductor Material         | Copper                                                                               |
| Temperatue Rise            | <u>115°C</u>                                                                         |
| Insuation Class            | 180°C (Class F)                                                                      |
| BIL (Insulation) Level     | <u>10kV</u>                                                                          |
| Efficiency (@35% Load) %   | N/A                                                                                  |
| Impedance Range            | <u>5.0 - 7.0%</u>                                                                    |
| Sound (db)                 | 40                                                                                   |
| Enclosure Type             | Core & Coil                                                                          |
| Enclosure Size             | See Core & Coil Chart                                                                |
| Finish/Colour              | N/A                                                                                  |
| Standards & Certifications | CSA Certified File No. LR34493, UL Listed File No. E110286, ISO 9001:2015 Registered |