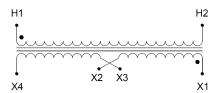

#### SCHEMATIC/DIAGRAM AND DIMENSION PICTURES

Single Phase Control Transformer with a capacity of 750VA, transforming 480 Volts to 120/240 Volts

### **PRODUCT SPECIFICATIONS**

| Weight                     | 50 lbs                                                                               |
|----------------------------|--------------------------------------------------------------------------------------|
| Phases                     | 1                                                                                    |
| Connection                 | 1Ph-CT-SD-SD                                                                         |
| Primary Voltage            | 480                                                                                  |
| Primary Max Current        | 1.56A                                                                                |
| Primary Markings           | H1-H2                                                                                |
| Primary Terminals          | <u>Terminals</u>                                                                     |
| Secondary Voltage          | 120/240                                                                              |
| Secondary Max Current      | 6.25A                                                                                |
| Secondary Markings         | <u>X1-X2-X3-X4</u>                                                                   |
| Secondary Terminals        | <u>Terminals</u>                                                                     |
| Primary Taps               | N/A                                                                                  |
| Conductor Material         | Copper                                                                               |
| Temperatue Rise            | <u>115°C</u>                                                                         |
| Insuation Class            | 180°C (Class F)                                                                      |
| BIL (Insulation) Level     | <u>10kV</u>                                                                          |
| Efficiency (@35% Load) %   | N/A                                                                                  |
| Impedance Range            | <u>5.0 - 7.0%</u>                                                                    |
| Sound (db)                 | 40                                                                                   |
| Enclosure Type             | Core & Coil                                                                          |
| Enclosure Size             | See Core & Coil Chart                                                                |
| Finish/Colour              | N/A                                                                                  |
| Standards & Certifications | CSA Certified File No. LR34493, UL Listed File No. E110286, ISO 9001:2015 Registered |