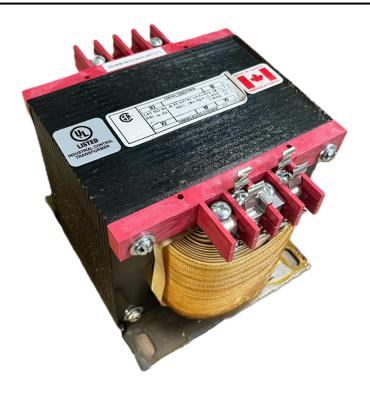

# 1000VA 480 VOLTS TO 120 VOLTS SINGLE PHASE CONTROL TRANSFORMER

\$321.69 USD

Single Phase Control Transformer with a capacity of 1000VA, transforming 480 Volts to 120 Volts

**SKU:** CS1000H-A

**Categories:** Control Transformers

### **PRODUCT SPECIFICATIONS**

| Weight                     | 50 lbs                                                                                |
|----------------------------|---------------------------------------------------------------------------------------|
| Phases                     | 1                                                                                     |
| Connection                 | 1Ph-CT-SS-SU                                                                          |
| Primary Voltage            | 480                                                                                   |
| Primary Max Current        | 2.08A                                                                                 |
| Primary Markings           | H1-H2                                                                                 |
| Primary Terminals          | <u>Terminals</u>                                                                      |
| Secondary Voltage          | 120                                                                                   |
| Secondary Max Current      | 8.33A                                                                                 |
| Secondary Markings         | <u>X1-X2</u>                                                                          |
| Secondary Terminals        | <u>Terminals</u>                                                                      |
| Primary Taps               | N/A                                                                                   |
| Conductor Material         | Copper                                                                                |
| Temperatue Rise            | <u>115°C</u>                                                                          |
| Insuation Class            | 180°C (Class F)                                                                       |
| BIL (Insulation) Level     | 10kV                                                                                  |
| Efficiency (@35% Load) %   | N/A                                                                                   |
| Impedance Range            | 5.0 - 7.0%                                                                            |
| Sound (db)                 | 40                                                                                    |
| Enclosure Type             | Core & Coil                                                                           |
| Enclosure Size             | See Core & Coil Chart                                                                 |
| Finish/Colour              | N/A                                                                                   |
| Standards & Certifications | CSA Certified File No. LR34493, UL Listed File No. E110286, ISO 9001:2015  Registered |