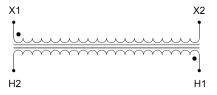

#### **SCHEMATIC/DIAGRAM AND DIMENSION PICTURES**

Single Phase Control Transformer with a capacity of 1000VA, transforming 480 Volts to 120 Volts

### **PRODUCT SPECIFICATIONS**

| Weight                     | 50 lbs                                                                                |
|----------------------------|---------------------------------------------------------------------------------------|
| Phases                     | 1                                                                                     |
| Connection                 | 1Ph-CT-SS-SU                                                                          |
| Primary Voltage            | 480                                                                                   |
| Primary Max Current        | 2.08A                                                                                 |
| Primary Markings           | H1-H2                                                                                 |
| Primary Terminals          | <u>Terminals</u>                                                                      |
| Secondary Voltage          | 120                                                                                   |
| Secondary Max Current      | 8.33A                                                                                 |
| Secondary Markings         | <u>X1-X2</u>                                                                          |
| Secondary Terminals        | <u>Terminals</u>                                                                      |
| Primary Taps               | N/A                                                                                   |
| Conductor Material         | Copper                                                                                |
| Temperatue Rise            | <u>115°C</u>                                                                          |
| Insuation Class            | 180°C (Class F)                                                                       |
| BIL (Insulation) Level     | 10kV                                                                                  |
| Efficiency (@35% Load) %   | N/A                                                                                   |
| Impedance Range            | 5.0 - 7.0%                                                                            |
| Sound (db)                 | 40                                                                                    |
| Enclosure Type             | Core & Coil                                                                           |
| Enclosure Size             | See Core & Coil Chart                                                                 |
| Finish/Colour              | N/A                                                                                   |
| Standards & Certifications | CSA Certified File No. LR34493, UL Listed File No. E110286, ISO 9001:2015  Registered |