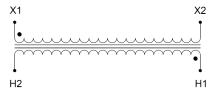

#### **SCHEMATIC/DIAGRAM AND DIMENSION PICTURES**

Single Phase Control Transformer with a capacity of 1000VA, transforming 480 Volts to 120 Volts

## **PRODUCT SPECIFICATIONS**

| Weight                     | 50 lbs                                                                                |
|----------------------------|---------------------------------------------------------------------------------------|
| Phases                     | 1                                                                                     |
| Connection                 | 1Ph-CT-SS-SU                                                                          |
| Primary Voltage            | 480                                                                                   |
| Primary Max Current        | 2.08A                                                                                 |
| Primary Markings           | H1-H2                                                                                 |
| Primary Terminals          | <u>Terminals</u>                                                                      |
| Secondary Voltage          | 120                                                                                   |
| Secondary Max Current      | 8.33A                                                                                 |
| Secondary Markings         | <u>X1-X2</u>                                                                          |
| Secondary Terminals        | <u>Terminals</u>                                                                      |
| Primary Taps               | N/A                                                                                   |
| Conductor Material         | Copper                                                                                |
| Temperatue Rise            | <u>115°C</u>                                                                          |
| Insuation Class            | 180°C (Class F)                                                                       |
| BIL (Insulation) Level     | 10kV                                                                                  |
| Efficiency (@35% Load) %   | N/A                                                                                   |
| Impedance Range            | 5.0 - 7.0%                                                                            |
| Sound (db)                 | 40                                                                                    |
| Enclosure Type             | Core & Coil                                                                           |
| Enclosure Size             | See Core & Coil Chart                                                                 |
| Finish/Colour              | N/A                                                                                   |
| Standards & Certifications | CSA Certified File No. LR34493, UL Listed File No. E110286, ISO 9001:2015  Registered |