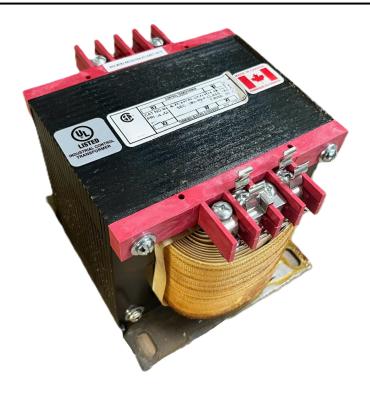

# 1000VA 480 VOLTS TO 120 VOLTS SINGLE PHASE CONTROL TRANSFORMER

\$436.80 CAD

Single Phase Control Transformer with a capacity of 1000VA, transforming 480 Volts to 120 Volts

**SKU:** CS1000H-A

**Categories:** Control Transformers

## **PRODUCT SPECIFICATIONS**

| Weight                     | 50 lbs                                                                                |
|----------------------------|---------------------------------------------------------------------------------------|
| Phases                     | 1                                                                                     |
| Connection                 | 1Ph-CT-SS-SU                                                                          |
| Primary Voltage            | 480                                                                                   |
| Primary Max Current        | 2.08A                                                                                 |
| Primary Markings           | H1-H2                                                                                 |
| Primary Terminals          | <u>Terminals</u>                                                                      |
| Secondary Voltage          | 120                                                                                   |
| Secondary Max Current      | 8.33A                                                                                 |
| Secondary Markings         | <u>X1-X2</u>                                                                          |
| Secondary Terminals        | <u>Terminals</u>                                                                      |
| Primary Taps               | N/A                                                                                   |
| Conductor Material         | Copper                                                                                |
| Temperatue Rise            | <u>115°C</u>                                                                          |
| Insuation Class            | 180°C (Class F)                                                                       |
| BIL (Insulation) Level     | 10kV                                                                                  |
| Efficiency (@35% Load) %   | N/A                                                                                   |
| Impedance Range            | 5.0 - 7.0%                                                                            |
| Sound (db)                 | 40                                                                                    |
| Enclosure Type             | Core & Coil                                                                           |
| Enclosure Size             | See Core & Coil Chart                                                                 |
| Finish/Colour              | N/A                                                                                   |
| Standards & Certifications | CSA Certified File No. LR34493, UL Listed File No. E110286, ISO 9001:2015  Registered |