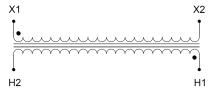

#### **SCHEMATIC/DIAGRAM AND DIMENSION PICTURES**

Single Phase Control Transformer with a capacity of 1000VA, transforming 480 Volts to 120 Volts

### **PRODUCT SPECIFICATIONS**

| PRODUCT SPECIFICATIONS     |                                                                                      |
|----------------------------|--------------------------------------------------------------------------------------|
| Weight                     | 50 lbs                                                                               |
| Phases                     | 1                                                                                    |
| Connection                 | 1Ph-CT-SS-SU                                                                         |
| Primary Voltage            | 480                                                                                  |
| Primary Max Current        | 2.08A                                                                                |
| Primary Markings           | <u>H1-H2</u>                                                                         |
| Primary Terminals          | <u>Terminals</u>                                                                     |
| Secondary Voltage          | 120                                                                                  |
| Secondary Max Current      | 8.33A                                                                                |
| Secondary Markings         | <u>X1-X2</u>                                                                         |
| Secondary Terminals        | <u>Terminals</u>                                                                     |
| Primary Taps               | N/A                                                                                  |
| Conductor Material         | Copper                                                                               |
| Temperatue Rise            | <u>115°C</u>                                                                         |
| Insuation Class            | 180°C (Class F)                                                                      |
| BIL (Insulation) Level     | <u>10kV</u>                                                                          |
| Efficiency (@35% Load) %   | N/A                                                                                  |
| Impedance Range            | <u>5.0 - 7.0%</u>                                                                    |
| Sound (db)                 | 40                                                                                   |
| Enclosure Type             | Core & Coil                                                                          |
| Enclosure Size             | See Core & Coil Chart                                                                |
| Finish/Colour              | N/A                                                                                  |
| Standards & Certifications | CSA Certified File No. LR34493, UL Listed File No. E110286, ISO 9001:2015 Registered |