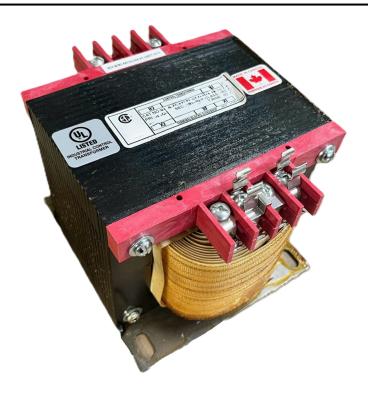

# 1000VA 480 VOLTS TO 120 VOLTS SINGLE PHASE CONTROL TRANSFORMER

\$321.69 USD

Single Phase Control Transformer with a capacity of 1000VA, transforming 480 Volts to 120 Volts

**SKU:** CS1000H-A

**Categories:** Control Transformers

#### **SCHEMATIC/DIAGRAM AND DIMENSION PICTURES**

Single Phase Control Transformer with a capacity of 1000VA, transforming 480 Volts to 120 Volts