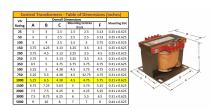

#### **SCHEMATIC/DIAGRAM AND DIMENSION PICTURES**

Single Phase Control Transformer with a capacity of 1000VA, transforming 480 Volts to 120 Volts

### **PRODUCT SPECIFICATIONS**

| PRODUCT SPECIFICATIONS     |                                                                                      |
|----------------------------|--------------------------------------------------------------------------------------|
| Weight                     | 50 lbs                                                                               |
| Phases                     | 1                                                                                    |
| Connection                 | 1Ph-CT-SS-SU                                                                         |
| Primary Voltage            | 480                                                                                  |
| Primary Max Current        | 2.08A                                                                                |
| Primary Markings           | <u>H1-H2</u>                                                                         |
| Primary Terminals          | <u>Terminals</u>                                                                     |
| Secondary Voltage          | 120                                                                                  |
| Secondary Max Current      | 8.33A                                                                                |
| Secondary Markings         | <u>X1-X2</u>                                                                         |
| Secondary Terminals        | <u>Terminals</u>                                                                     |
| Primary Taps               | N/A                                                                                  |
| Conductor Material         | Copper                                                                               |
| Temperatue Rise            | <u>115°C</u>                                                                         |
| Insuation Class            | 180°C (Class F)                                                                      |
| BIL (Insulation) Level     | <u>10kV</u>                                                                          |
| Efficiency (@35% Load) %   | N/A                                                                                  |
| Impedance Range            | <u>5.0 - 7.0%</u>                                                                    |
| Sound (db)                 | 40                                                                                   |
| Enclosure Type             | Core & Coil                                                                          |
| Enclosure Size             | See Core & Coil Chart                                                                |
| Finish/Colour              | N/A                                                                                  |
| Standards & Certifications | CSA Certified File No. LR34493, UL Listed File No. E110286, ISO 9001:2015 Registered |