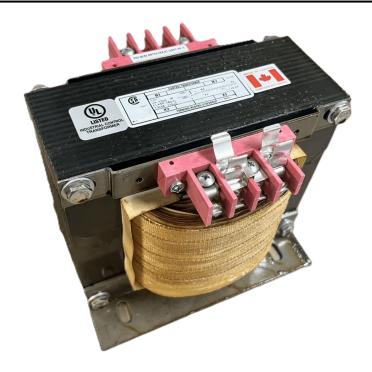

### 1500VA 480 VOLTS TO 240/480 VOLTS SINGLE PHASE CONTROL TRANSFORMER

\$455.73 USD

Single Phase Control Transformer with a capacity of 1500VA, transforming 480 Volts to 240/480 Volts

**SKU:** CS1500H-L

**Categories:** Control Transformers

#### **PRODUCT SPECIFICATIONS**

| Weight                     | 70 lbs                                                                               |
|----------------------------|--------------------------------------------------------------------------------------|
| Phases                     | 1                                                                                    |
| Connection                 | 1Ph-CT-SD-SD                                                                         |
| Primary Voltage            | 480                                                                                  |
| Primary Max Current        | 3.13A                                                                                |
| Primary Markings           | H1-H2                                                                                |
| Primary Terminals          | <u>Terminals</u>                                                                     |
| Secondary Voltage          | 240/480                                                                              |
| Secondary Max Current      | 6.25A                                                                                |
| Secondary Markings         | <u>X1-X2-X3-X4</u>                                                                   |
| Secondary Terminals        | <u>Terminals</u>                                                                     |
| Primary Taps               | N/A                                                                                  |
| Conductor Material         | Copper                                                                               |
| Temperatue Rise            | <u>115°C</u>                                                                         |
| Insuation Class            | 180°C (Class F)                                                                      |
| BIL (Insulation) Level     | <u>10kV</u>                                                                          |
| Efficiency (@35% Load) %   | N/A                                                                                  |
| Impedance Range            | <u>5.0 – 7.0%</u>                                                                    |
| Sound (db)                 | 40                                                                                   |
| Enclosure Type             | Core & Coil                                                                          |
| Enclosure Size             | See Core & Coil Chart                                                                |
| Finish/Colour              | N/A                                                                                  |
| Standards & Certifications | CSA Certified File No. LR34493, UL Listed File No. E110286, ISO 9001:2015 Registered |