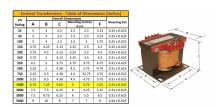

#### **SCHEMATIC/DIAGRAM AND DIMENSION PICTURES**

Single Phase Control Transformer with a capacity of 1500VA, transforming 480 Volts to 240/480 Volts

#### **PRODUCT SPECIFICATIONS**

| Weight                     | 70 lbs                                                                               |
|----------------------------|--------------------------------------------------------------------------------------|
| Phases                     | 1                                                                                    |
| Connection                 | 1Ph-CT-SD-SD                                                                         |
| Primary Voltage            | 480                                                                                  |
| Primary Max Current        | 3.13A                                                                                |
| Primary Markings           | H1-H2                                                                                |
| Primary Terminals          | <u>Terminals</u>                                                                     |
| Secondary Voltage          | 240/480                                                                              |
| Secondary Max Current      | 6.25A                                                                                |
| Secondary Markings         | <u>X1-X2-X3-X4</u>                                                                   |
| Secondary Terminals        | <u>Terminals</u>                                                                     |
| Primary Taps               | N/A                                                                                  |
| Conductor Material         | Copper                                                                               |
| Temperatue Rise            | <u>115°C</u>                                                                         |
| Insuation Class            | 180°C (Class F)                                                                      |
| BIL (Insulation) Level     | <u>10kV</u>                                                                          |
| Efficiency (@35% Load) %   | N/A                                                                                  |
| Impedance Range            | <u>5.0 – 7.0%</u>                                                                    |
| Sound (db)                 | 40                                                                                   |
| Enclosure Type             | Core & Coil                                                                          |
| Enclosure Size             | See Core & Coil Chart                                                                |
| Finish/Colour              | N/A                                                                                  |
| Standards & Certifications | CSA Certified File No. LR34493, UL Listed File No. E110286, ISO 9001:2015 Registered |