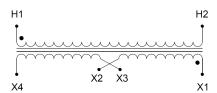

#### **SCHEMATIC/DIAGRAM AND DIMENSION PICTURES**

Single Phase Control Transformer with a capacity of 1500VA, transforming 480 Volts to 240/480 Volts

#### **PRODUCT SPECIFICATIONS**

| Weight                     | 70 lbs                                                                               |
|----------------------------|--------------------------------------------------------------------------------------|
| Phases                     | 1                                                                                    |
| Connection                 | 1Ph-CT-SD-SD                                                                         |
| Primary Voltage            | 480                                                                                  |
| Primary Max Current        | 3.13A                                                                                |
| Primary Markings           | H1-H2                                                                                |
| Primary Terminals          | <u>Terminals</u>                                                                     |
| Secondary Voltage          | 240/480                                                                              |
| Secondary Max Current      | 6.25A                                                                                |
| Secondary Markings         | <u>X1-X2-X3-X4</u>                                                                   |
| Secondary Terminals        | <u>Terminals</u>                                                                     |
| Primary Taps               | N/A                                                                                  |
| Conductor Material         | Copper                                                                               |
| Temperatue Rise            | <u>115°C</u>                                                                         |
| Insuation Class            | 180°C (Class F)                                                                      |
| BIL (Insulation) Level     | <u>10kV</u>                                                                          |
| Efficiency (@35% Load) %   | N/A                                                                                  |
| Impedance Range            | <u>5.0 – 7.0%</u>                                                                    |
| Sound (db)                 | 40                                                                                   |
| Enclosure Type             | Core & Coil                                                                          |
| Enclosure Size             | See Core & Coil Chart                                                                |
| Finish/Colour              | N/A                                                                                  |
| Standards & Certifications | CSA Certified File No. LR34493, UL Listed File No. E110286, ISO 9001:2015 Registered |