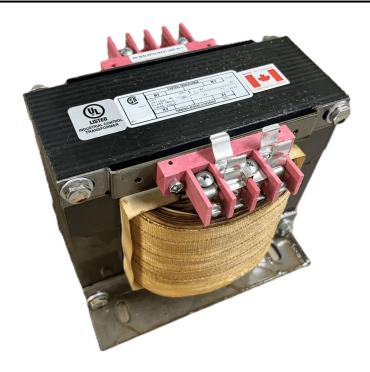

## 1500VA 480 VOLTS TO 240/480 VOLTS SINGLE PHASE CONTROL TRANSFORMER

\$618.80 CAD

Single Phase Control Transformer with a capacity of 1500VA, transforming 480 Volts to 240/480 Volts

**SKU:** CS1500H-L

**Categories:** Control Transformers

#### **SCHEMATIC/DIAGRAM AND DIMENSION PICTURES**

Single Phase Control Transformer with a capacity of 1500VA, transforming 480 Volts to 240/480 Volts