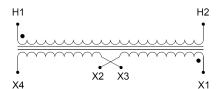

#### **SCHEMATIC/DIAGRAM AND DIMENSION PICTURES**

Single Phase Control Transformer with a capacity of 1500VA, transforming 480 Volts to 240/480 Volts

### **PRODUCT SPECIFICATIONS**

| Weight                     | 70 lbs                                                                               |
|----------------------------|--------------------------------------------------------------------------------------|
| Phases                     | 1                                                                                    |
| Connection                 | 1Ph-CT-SD-SD                                                                         |
| Primary Voltage            | 480                                                                                  |
| Primary Max Current        | 3.13A                                                                                |
| Primary Markings           | H1-H2                                                                                |
| Primary Terminals          | <u>Terminals</u>                                                                     |
| Secondary Voltage          | 240/480                                                                              |
| Secondary Max Current      | 6.25A                                                                                |
| Secondary Markings         | <u>X1-X2-X3-X4</u>                                                                   |
| Secondary Terminals        | <u>Terminals</u>                                                                     |
| Primary Taps               | N/A                                                                                  |
| Conductor Material         | Copper                                                                               |
| Temperatue Rise            | <u>115°C</u>                                                                         |
| Insuation Class            | 180°C (Class F)                                                                      |
| BIL (Insulation) Level     | <u>10kV</u>                                                                          |
| Efficiency (@35% Load) %   | N/A                                                                                  |
| Impedance Range            | <u>5.0 – 7.0%</u>                                                                    |
| Sound (db)                 | 40                                                                                   |
| Enclosure Type             | Core & Coil                                                                          |
| Enclosure Size             | See Core & Coil Chart                                                                |
| Finish/Colour              | N/A                                                                                  |
| Standards & Certifications | CSA Certified File No. LR34493, UL Listed File No. E110286, ISO 9001:2015 Registered |