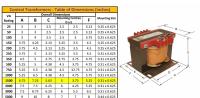

#### **SCHEMATIC/DIAGRAM AND DIMENSION PICTURES**

Single Phase Control Transformer with a capacity of 1500VA, transforming 480 Volts to 240/480 Volts

### **PRODUCT SPECIFICATIONS**

| Weight                     | 70 lbs                                                                               |
|----------------------------|--------------------------------------------------------------------------------------|
| Phases                     | 1                                                                                    |
| Connection                 | 1Ph-CT-SD-SD                                                                         |
| Primary Voltage            | 480                                                                                  |
| Primary Max Current        | 3.13A                                                                                |
| Primary Markings           | H1-H2                                                                                |
| Primary Terminals          | <u>Terminals</u>                                                                     |
| Secondary Voltage          | 240/480                                                                              |
| Secondary Max Current      | 6.25A                                                                                |
| Secondary Markings         | <u>X1-X2-X3-X4</u>                                                                   |
| Secondary Terminals        | <u>Terminals</u>                                                                     |
| Primary Taps               | N/A                                                                                  |
| Conductor Material         | Copper                                                                               |
| Temperatue Rise            | <u>115°C</u>                                                                         |
| Insuation Class            | 180°C (Class F)                                                                      |
| BIL (Insulation) Level     | <u>10kV</u>                                                                          |
| Efficiency (@35% Load) %   | N/A                                                                                  |
| Impedance Range            | <u>5.0 – 7.0%</u>                                                                    |
| Sound (db)                 | 40                                                                                   |
| Enclosure Type             | Core & Coil                                                                          |
| Enclosure Size             | See Core & Coil Chart                                                                |
| Finish/Colour              | N/A                                                                                  |
| Standards & Certifications | CSA Certified File No. LR34493, UL Listed File No. E110286, ISO 9001:2015 Registered |