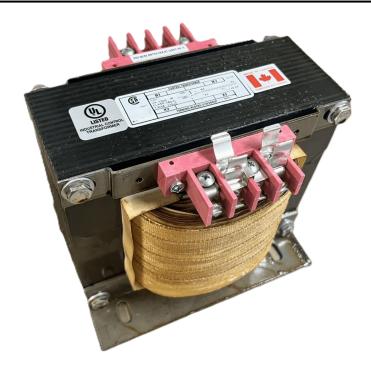

# 1500VA 480 VOLTS TO 240/480 VOLTS SINGLE PHASE CONTROL TRANSFORMER

\$618.80 CAD

Single Phase Control Transformer with a capacity of 1500VA, transforming 480 Volts to 240/480 Volts

SKU: CS1500H-L

**Categories:** Control Transformers

### **PRODUCT SPECIFICATIONS**

| Weight                     | 70 lbs                                                                               |
|----------------------------|--------------------------------------------------------------------------------------|
| Phases                     | 1                                                                                    |
| Connection                 | 1Ph-CT-SD-SD                                                                         |
| Primary Voltage            | 480                                                                                  |
| Primary Max Current        | 3.13A                                                                                |
| Primary Markings           | H1-H2                                                                                |
| Primary Terminals          | <u>Terminals</u>                                                                     |
| Secondary Voltage          | 240/480                                                                              |
| Secondary Max Current      | 6.25A                                                                                |
| Secondary Markings         | <u>X1-X2-X3-X4</u>                                                                   |
| Secondary Terminals        | <u>Terminals</u>                                                                     |
| Primary Taps               | N/A                                                                                  |
| Conductor Material         | Copper                                                                               |
| Temperatue Rise            | <u>115°C</u>                                                                         |
| Insuation Class            | 180°C (Class F)                                                                      |
| BIL (Insulation) Level     | <u>10kV</u>                                                                          |
| Efficiency (@35% Load) %   | N/A                                                                                  |
| Impedance Range            | <u>5.0 – 7.0%</u>                                                                    |
| Sound (db)                 | 40                                                                                   |
| Enclosure Type             | Core & Coil                                                                          |
| Enclosure Size             | See Core & Coil Chart                                                                |
| Finish/Colour              | N/A                                                                                  |
| Standards & Certifications | CSA Certified File No. LR34493, UL Listed File No. E110286, ISO 9001:2015 Registered |