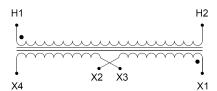

#### **SCHEMATIC/DIAGRAM AND DIMENSION PICTURES**

Single Phase Control Transformer with a capacity of 1500VA, transforming 480 Volts to 240/480 Volts

#### **PRODUCT SPECIFICATIONS**

| Weight                     | 70 lbs                                                                               |
|----------------------------|--------------------------------------------------------------------------------------|
| Phases                     | 1                                                                                    |
| Connection                 | 1Ph-CT-SD-SD                                                                         |
| Primary Voltage            | 480                                                                                  |
| Primary Max Current        | 3.13A                                                                                |
| Primary Markings           | H1-H2                                                                                |
| Primary Terminals          | <u>Terminals</u>                                                                     |
| Secondary Voltage          | 240/480                                                                              |
| Secondary Max Current      | 6.25A                                                                                |
| Secondary Markings         | <u>X1-X2-X3-X4</u>                                                                   |
| Secondary Terminals        | <u>Terminals</u>                                                                     |
| Primary Taps               | N/A                                                                                  |
| Conductor Material         | Copper                                                                               |
| Temperatue Rise            | <u>115°C</u>                                                                         |
| Insuation Class            | 180°C (Class F)                                                                      |
| BIL (Insulation) Level     | <u>10kV</u>                                                                          |
| Efficiency (@35% Load) %   | N/A                                                                                  |
| Impedance Range            | <u>5.0 – 7.0%</u>                                                                    |
| Sound (db)                 | 40                                                                                   |
| Enclosure Type             | Core & Coil                                                                          |
| Enclosure Size             | See Core & Coil Chart                                                                |
| Finish/Colour              | N/A                                                                                  |
| Standards & Certifications | CSA Certified File No. LR34493, UL Listed File No. E110286, ISO 9001:2015 Registered |