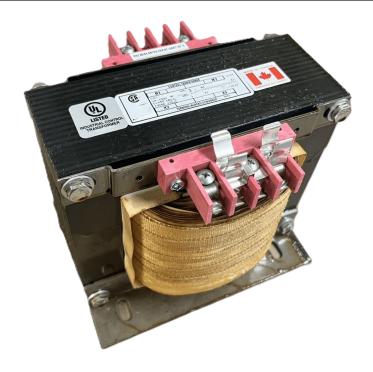

### 1500VA 480 VOLTS TO 240/480 VOLTS SINGLE PHASE CONTROL TRANSFORMER

\$618.80 CAD

Single Phase Control Transformer with a capacity of 1500VA, transforming 480 Volts to 240/480 Volts

SKU: CS1500H-L

**Categories:** Control Transformers

# 1500VA 480 VOLTS TO 240/480 VOLTS SINGLE PHASE CONTROL TRANSFORMER