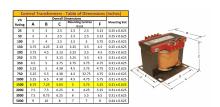

#### **SCHEMATIC/DIAGRAM AND DIMENSION PICTURES**

Single Phase Control Transformer with a capacity of 1500VA, transforming 480 Volts to 240/480 Volts

#### **PRODUCT SPECIFICATIONS**

| Weight                     | 70 lbs                                                                               |
|----------------------------|--------------------------------------------------------------------------------------|
| Phases                     | 1                                                                                    |
| Connection                 | 1Ph-CT-SD-SD                                                                         |
| Primary Voltage            | 480                                                                                  |
| Primary Max Current        | 3.13A                                                                                |
| Primary Markings           | H1-H2                                                                                |
| Primary Terminals          | <u>Terminals</u>                                                                     |
| Secondary Voltage          | 240/480                                                                              |
| Secondary Max Current      | 6.25A                                                                                |
| Secondary Markings         | <u>X1-X2-X3-X4</u>                                                                   |
| Secondary Terminals        | <u>Terminals</u>                                                                     |
| Primary Taps               | N/A                                                                                  |
| Conductor Material         | Copper                                                                               |
| Temperatue Rise            | <u>115°C</u>                                                                         |
| Insuation Class            | 180°C (Class F)                                                                      |
| BIL (Insulation) Level     | <u>10kV</u>                                                                          |
| Efficiency (@35% Load) %   | N/A                                                                                  |
| Impedance Range            | <u>5.0 – 7.0%</u>                                                                    |
| Sound (db)                 | 40                                                                                   |
| Enclosure Type             | Core & Coil                                                                          |
| Enclosure Size             | See Core & Coil Chart                                                                |
| Finish/Colour              | N/A                                                                                  |
| Standards & Certifications | CSA Certified File No. LR34493, UL Listed File No. E110286, ISO 9001:2015 Registered |