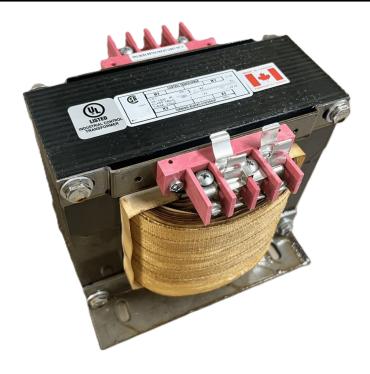

## 1500VA 480 VOLTS TO 240/480 VOLTS SINGLE PHASE CONTROL TRANSFORMER

\$618.80 CAD

Single Phase Control Transformer with a capacity of 1500VA, transforming 480 Volts to 240/480 Volts

**SKU:** CS1500H-L

**Categories:** Control Transformers