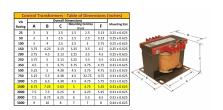

#### **SCHEMATIC/DIAGRAM AND DIMENSION PICTURES**

Single Phase Control Transformer with a capacity of 1500VA, transforming 480 Volts to 240/480 Volts

### **PRODUCT SPECIFICATIONS**

| Weight                     | 70 lbs                                                                               |
|----------------------------|--------------------------------------------------------------------------------------|
| Phases                     | 1                                                                                    |
| Connection                 | 1Ph-CT-SD-SD                                                                         |
| Primary Voltage            | 480                                                                                  |
| Primary Max Current        | 3.13A                                                                                |
| Primary Markings           | H1-H2                                                                                |
| Primary Terminals          | <u>Terminals</u>                                                                     |
| Secondary Voltage          | 240/480                                                                              |
| Secondary Max Current      | 6.25A                                                                                |
| Secondary Markings         | <u>X1-X2-X3-X4</u>                                                                   |
| Secondary Terminals        | <u>Terminals</u>                                                                     |
| Primary Taps               | N/A                                                                                  |
| Conductor Material         | Copper                                                                               |
| Temperatue Rise            | <u>115°C</u>                                                                         |
| Insuation Class            | 180°C (Class F)                                                                      |
| BIL (Insulation) Level     | <u>10kV</u>                                                                          |
| Efficiency (@35% Load) %   | N/A                                                                                  |
| Impedance Range            | <u>5.0 – 7.0%</u>                                                                    |
| Sound (db)                 | 40                                                                                   |
| Enclosure Type             | Core & Coil                                                                          |
| Enclosure Size             | See Core & Coil Chart                                                                |
| Finish/Colour              | N/A                                                                                  |
| Standards & Certifications | CSA Certified File No. LR34493, UL Listed File No. E110286, ISO 9001:2015 Registered |