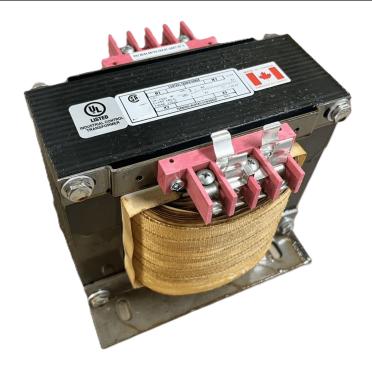

## 1500VA 480 VOLTS TO 240/480 VOLTS SINGLE PHASE CONTROL TRANSFORMER

\$451.72 USD

Single Phase Control Transformer with a capacity of 1500VA, transforming 480 Volts to 240/480 Volts

**SKU:** CS1500H-L

**Categories:** Control Transformers

### **PRODUCT SPECIFICATIONS**

| Weight                     | 70 lbs                                                                               |
|----------------------------|--------------------------------------------------------------------------------------|
| Phases                     | 1                                                                                    |
| Connection                 | 1Ph-CT-SD-SD                                                                         |
| Primary Voltage            | 480                                                                                  |
| Primary Max Current        | 3.13A                                                                                |
| Primary Markings           | H1-H2                                                                                |
| Primary Terminals          | <u>Terminals</u>                                                                     |
| Secondary Voltage          | 240/480                                                                              |
| Secondary Max Current      | 6.25A                                                                                |
| Secondary Markings         | <u>X1-X2-X3-X4</u>                                                                   |
| Secondary Terminals        | <u>Terminals</u>                                                                     |
| Primary Taps               | N/A                                                                                  |
| Conductor Material         | Copper                                                                               |
| Temperatue Rise            | <u>115°C</u>                                                                         |
| Insuation Class            | 180°C (Class F)                                                                      |
| BIL (Insulation) Level     | <u>10kV</u>                                                                          |
| Efficiency (@35% Load) %   | N/A                                                                                  |
| Impedance Range            | <u>5.0 – 7.0%</u>                                                                    |
| Sound (db)                 | 40                                                                                   |
| Enclosure Type             | Core & Coil                                                                          |
| Enclosure Size             | See Core & Coil Chart                                                                |
| Finish/Colour              | N/A                                                                                  |
| Standards & Certifications | CSA Certified File No. LR34493, UL Listed File No. E110286, ISO 9001:2015 Registered |