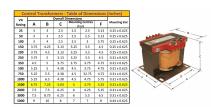

#### **SCHEMATIC/DIAGRAM AND DIMENSION PICTURES**

Single Phase Control Transformer with a capacity of 1500VA, transforming 480 Volts to 240/480 Volts