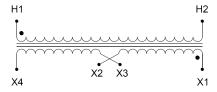

#### **SCHEMATIC/DIAGRAM AND DIMENSION PICTURES**

Single Phase Control Transformer with a capacity of 1500VA, transforming 480 Volts to 240/480 Volts

### **PRODUCT SPECIFICATIONS**

| Weight                     | 70 lbs                                                                               |
|----------------------------|--------------------------------------------------------------------------------------|
| Phases                     | 1                                                                                    |
| Connection                 | 1Ph-CT-SD-SD                                                                         |
| Primary Voltage            | 480                                                                                  |
| Primary Max Current        | 3.13A                                                                                |
| Primary Markings           | H1-H2                                                                                |
| Primary Terminals          | <u>Terminals</u>                                                                     |
| Secondary Voltage          | 240/480                                                                              |
| Secondary Max Current      | 6.25A                                                                                |
| Secondary Markings         | <u>X1-X2-X3-X4</u>                                                                   |
| Secondary Terminals        | <u>Terminals</u>                                                                     |
| Primary Taps               | N/A                                                                                  |
| Conductor Material         | Copper                                                                               |
| Temperatue Rise            | <u>115°C</u>                                                                         |
| Insuation Class            | 180°C (Class F)                                                                      |
| BIL (Insulation) Level     | <u>10kV</u>                                                                          |
| Efficiency (@35% Load) %   | N/A                                                                                  |
| Impedance Range            | <u>5.0 – 7.0%</u>                                                                    |
| Sound (db)                 | 40                                                                                   |
| Enclosure Type             | Core & Coil                                                                          |
| Enclosure Size             | See Core & Coil Chart                                                                |
| Finish/Colour              | N/A                                                                                  |
| Standards & Certifications | CSA Certified File No. LR34493, UL Listed File No. E110286, ISO 9001:2015 Registered |