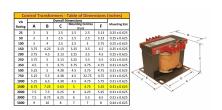

#### **SCHEMATIC/DIAGRAM AND DIMENSION PICTURES**

Single Phase Control Transformer with a capacity of 1500VA, transforming 480 Volts to 240/480 Volts

### **PRODUCT SPECIFICATIONS**

| Weight                     | 70 lbs                                                                               |
|----------------------------|--------------------------------------------------------------------------------------|
| Phases                     | 1                                                                                    |
| Connection                 | 1Ph-CT-SD-SD                                                                         |
| Primary Voltage            | 480                                                                                  |
| Primary Max Current        | 3.13A                                                                                |
| Primary Markings           | H1-H2                                                                                |
| Primary Terminals          | <u>Terminals</u>                                                                     |
| Secondary Voltage          | 240/480                                                                              |
| Secondary Max Current      | 6.25A                                                                                |
| Secondary Markings         | <u>X1-X2-X3-X4</u>                                                                   |
| Secondary Terminals        | <u>Terminals</u>                                                                     |
| Primary Taps               | N/A                                                                                  |
| Conductor Material         | Copper                                                                               |
| Temperatue Rise            | <u>115°C</u>                                                                         |
| Insuation Class            | 180°C (Class F)                                                                      |
| BIL (Insulation) Level     | <u>10kV</u>                                                                          |
| Efficiency (@35% Load) %   | N/A                                                                                  |
| Impedance Range            | <u>5.0 – 7.0%</u>                                                                    |
| Sound (db)                 | 40                                                                                   |
| Enclosure Type             | Core & Coil                                                                          |
| Enclosure Size             | See Core & Coil Chart                                                                |
| Finish/Colour              | N/A                                                                                  |
| Standards & Certifications | CSA Certified File No. LR34493, UL Listed File No. E110286, ISO 9001:2015 Registered |