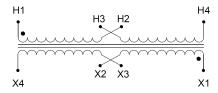

#### **SCHEMATIC/DIAGRAM AND DIMENSION PICTURES**

Single Phase Control Transformer with a capacity of 2000VA, transforming 120/240 Volts to 240/480 Volts

### **PRODUCT SPECIFICATIONS**

| Weight                     | 70 lbs                                                                               |
|----------------------------|--------------------------------------------------------------------------------------|
| Phases                     | 1                                                                                    |
| Connection                 | 1Ph-CT-DD-SU                                                                         |
| Primary Voltage            | 120/240                                                                              |
| Primary Max Current        | 16.67A                                                                               |
| Primary Markings           | <u>X1-X2-X3-X4</u>                                                                   |
| Primary Terminals          | <u>Terminals</u>                                                                     |
| Secondary Voltage          | 240/480                                                                              |
| Secondary Max Current      | 8.33A                                                                                |
| Secondary Markings         | <u>H1-H2-H3-H4</u>                                                                   |
| Secondary Terminals        | <u>Terminals</u>                                                                     |
| Primary Taps               | N/A                                                                                  |
| Conductor Material         | Copper                                                                               |
| Temperatue Rise            | 115°C                                                                                |
| Insuation Class            | 180°C (Class F)                                                                      |
| BIL (Insulation) Level     | <u>10kV</u>                                                                          |
| Efficiency (@35% Load) %   | N/A                                                                                  |
| Impedance Range            | <u>5.0 - 7.0%</u>                                                                    |
| Sound (db)                 | 40                                                                                   |
| Enclosure Type             | Core & Coil                                                                          |
| Enclosure Size             | See Core & Coil Chart                                                                |
| Finish/Colour              | N/A                                                                                  |
| Standards & Certifications | CSA Certified File No. LR34493, UL Listed File No. E110286, ISO 9001:2015 Registered |