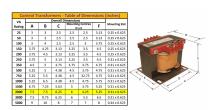

#### **SCHEMATIC/DIAGRAM AND DIMENSION PICTURES**

Single Phase Control Transformer with a capacity of 2000VA, transforming 120/240 Volts to 240/480 Volts