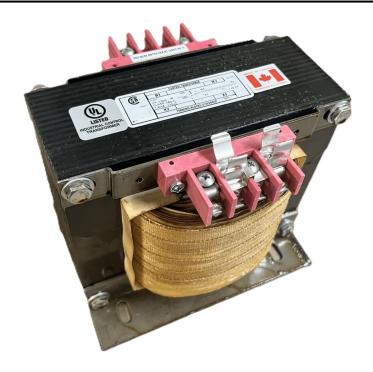

## 2000VA 120/240 VOLTS TO 240/480 VOLTS SINGLE PHASE CONTROL TRANSFORMER

\$700.70 CAD

Single Phase Control Transformer with a capacity of 2000VA, transforming 120/240 Volts to 240/480 Volts

**SKU:** CS2000K-L

# 2000VA 120/240 VOLTS TO 240/480 VOLTS SINGLE PHASE CONTROL TRANSFORMER