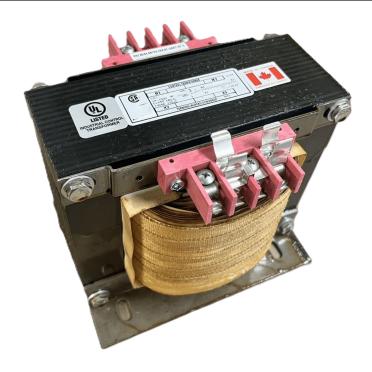

## 2000VA 120/240 VOLTS TO 240/480 VOLTS SINGLE PHASE CONTROL TRANSFORMER

\$700.70 CAD

Single Phase Control Transformer with a capacity of 2000VA, transforming 120/240 Volts to 240/480 Volts

**SKU:** CS2000K-L

# 2000VA 120/240 VOLTS TO 240/480 VOLTS SINGLE PHASE CONTROL TRANSFORMER