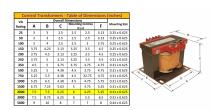

#### **SCHEMATIC/DIAGRAM AND DIMENSION PICTURES**

Single Phase Control Transformer with a capacity of 2000VA, transforming 120/240 Volts to 240/480 Volts

### **PRODUCT SPECIFICATIONS**

| Weight                     | 70 lbs                                                                               |
|----------------------------|--------------------------------------------------------------------------------------|
| Phases                     | 1                                                                                    |
| Connection                 | 1Ph-CT-DD-SU                                                                         |
| Primary Voltage            | 120/240                                                                              |
| Primary Max Current        | 16.67A                                                                               |
| Primary Markings           | <u>X1-X2-X3-X4</u>                                                                   |
| Primary Terminals          | <u>Terminals</u>                                                                     |
| Secondary Voltage          | 240/480                                                                              |
| Secondary Max Current      | 8.33A                                                                                |
| Secondary Markings         | <u>H1-H2-H3-H4</u>                                                                   |
| Secondary Terminals        | <u>Terminals</u>                                                                     |
| Primary Taps               | N/A                                                                                  |
| Conductor Material         | Copper                                                                               |
| Temperatue Rise            | 115°C                                                                                |
| Insuation Class            | 180°C (Class F)                                                                      |
| BIL (Insulation) Level     | <u>10kV</u>                                                                          |
| Efficiency (@35% Load) %   | N/A                                                                                  |
| Impedance Range            | <u>5.0 - 7.0%</u>                                                                    |
| Sound (db)                 | 40                                                                                   |
| Enclosure Type             | Core & Coil                                                                          |
| Enclosure Size             | See Core & Coil Chart                                                                |
| Finish/Colour              | N/A                                                                                  |
| Standards & Certifications | CSA Certified File No. LR34493, UL Listed File No. E110286, ISO 9001:2015 Registered |