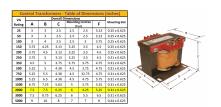

#### **SCHEMATIC/DIAGRAM AND DIMENSION PICTURES**

Single Phase Control Transformer with a capacity of 2000VA, transforming 120/240 Volts to 240/480 Volts