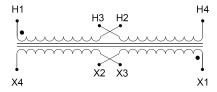

#### **SCHEMATIC/DIAGRAM AND DIMENSION PICTURES**

Single Phase Control Transformer with a capacity of 2000VA, transforming 120/240 Volts to 240/480 Volts

### **PRODUCT SPECIFICATIONS**

| Weight                     | 70 lbs                                                                               |
|----------------------------|--------------------------------------------------------------------------------------|
| Phases                     | 1                                                                                    |
| Connection                 | 1Ph-CT-DD-SU                                                                         |
| Primary Voltage            | 120/240                                                                              |
| Primary Max Current        | 16.67A                                                                               |
| Primary Markings           | <u>X1-X2-X3-X4</u>                                                                   |
| Primary Terminals          | <u>Terminals</u>                                                                     |
| Secondary Voltage          | 240/480                                                                              |
| Secondary Max Current      | 8.33A                                                                                |
| Secondary Markings         | <u>H1-H2-H3-H4</u>                                                                   |
| Secondary Terminals        | <u>Terminals</u>                                                                     |
| Primary Taps               | N/A                                                                                  |
| Conductor Material         | Copper                                                                               |
| Temperatue Rise            | 115°C                                                                                |
| Insuation Class            | 180°C (Class F)                                                                      |
| BIL (Insulation) Level     | <u>10kV</u>                                                                          |
| Efficiency (@35% Load) %   | N/A                                                                                  |
| Impedance Range            | <u>5.0 - 7.0%</u>                                                                    |
| Sound (db)                 | 40                                                                                   |
| Enclosure Type             | Core & Coil                                                                          |
| Enclosure Size             | See Core & Coil Chart                                                                |
| Finish/Colour              | N/A                                                                                  |
| Standards & Certifications | CSA Certified File No. LR34493, UL Listed File No. E110286, ISO 9001:2015 Registered |