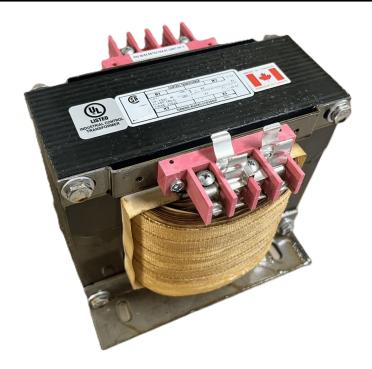

## 2000VA 120/240 VOLTS TO 240/480 VOLTS SINGLE PHASE CONTROL TRANSFORMER

\$700.70 CAD

Single Phase Control Transformer with a capacity of 2000VA, transforming 120/240 Volts to 240/480 Volts

**SKU:** CS2000K-L

# 2000VA 120/240 VOLTS TO 240/480 VOLTS SINGLE PHASE CONTROL TRANSFORMER