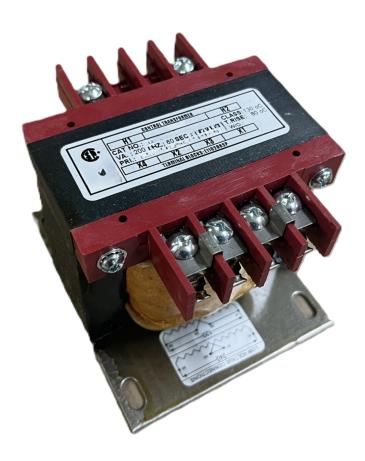

# **CS250J-K**

\$142.14 USD

SKU: 709412f5989e

**Categories:** Control Transformers

# **PRODUCT SPECIFICATIONS**

| Weight                | 10 lbs           |
|-----------------------|------------------|
| Phases                | 1                |
| VA                    | 250              |
| Connection            | 1Ph-CT-SD-SD     |
| Primary Voltage       | 600              |
| Primary Max Current   | <u>0.42A</u>     |
| Primary Markings      | <u>H1-H2</u>     |
| Primary Terminals     | <u>Terminals</u> |
| Secondary Voltage     | 120/240          |
| Secondary Max Current | 2.08A            |

### CS250J-K

| Secondary Markings         | <u>X1-X2-X3-X4</u>                                                                   |
|----------------------------|--------------------------------------------------------------------------------------|
| Secondary Terminals        | <u>Terminals</u>                                                                     |
| Primary Taps               | N/A                                                                                  |
| Conductor Material         | Copper                                                                               |
| Temperatue Rise            | <u>80°C</u>                                                                          |
| Insuation Class            | 130°C                                                                                |
| BIL (Insulation) Level     | <u>10kV</u>                                                                          |
| Efficiency                 | N/A                                                                                  |
| Impedance                  | <u>5.0 - 7.0%</u>                                                                    |
| Sound (db)                 | 40                                                                                   |
| Enclosure Type             | Core & Coil                                                                          |
| Enclosure                  | See Chart                                                                            |
| Standards & Certifications | CSA Certified File No. LR34493, UL Listed File No. E110286, ISO 9001:2015 Registered |
| Finish                     | N/AN/A                                                                               |