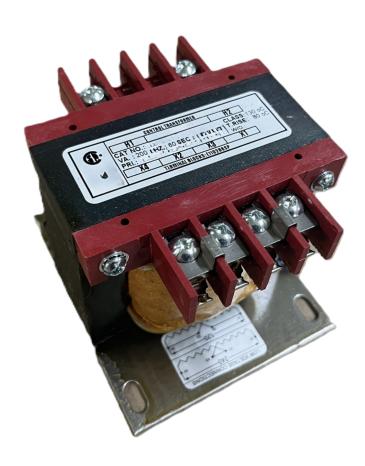

### CS250J-K

# **CS250J-K**

\$142.14 USD

SKU: 709412f5989e

**Categories:** Control Transformers

# **PRODUCT SPECIFICATIONS**

| Weight                | 10 lbs           |
|-----------------------|------------------|
| Phases                | 1                |
| VA                    | 250              |
| Connection            | 1Ph-CT-SD-SD     |
| Primary Voltage       | 600              |
| Primary Max Current   | <u>0.42A</u>     |
| Primary Markings      | H1-H2            |
| Primary Terminals     | <u>Terminals</u> |
| Secondary Voltage     | 120/240          |
| Secondary Max Current | 2.08A            |

### CS250J-K

| Secondary Markings         | <u>X1-X2-X3-X4</u>                                                                   |
|----------------------------|--------------------------------------------------------------------------------------|
| Secondary Terminals        | <u>Terminals</u>                                                                     |
| Primary Taps               | N/A                                                                                  |
| Conductor Material         | Copper                                                                               |
| Temperatue Rise            | 80°C                                                                                 |
| Insuation Class            | 130°C                                                                                |
| BIL (Insulation) Level     | <u>10kV</u>                                                                          |
| Efficiency                 | N/A                                                                                  |
| Impedance                  | <u>5.0 - 7.0%</u>                                                                    |
| Sound (db)                 | 40                                                                                   |
| Enclosure Type             | Core & Coil                                                                          |
| Enclosure                  | See Chart                                                                            |
| Standards & Certifications | CSA Certified File No. LR34493, UL Listed File No. E110286, ISO 9001:2015 Registered |
| Finish                     | N/AN/A                                                                               |