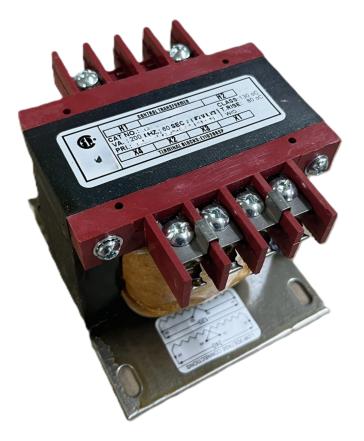

## CS250J-K \$193.00 CAD

SKU: 709412f5989e Categories: <u>Control Transformers</u>

## **PRODUCT SPECIFICATIONS**

| Weight                | 10 lbs              |
|-----------------------|---------------------|
| Phases                | 1                   |
| VA                    | 250                 |
| Connection            | <u>1Ph-CT-SD-SD</u> |
| Primary Voltage       | <u>600</u>          |
| Primary Max Current   | <u>0.42A</u>        |
| Primary Markings      | <u>H1-H2</u>        |
| Primary Terminals     | Terminals           |
| Secondary Voltage     | <u>120/240</u>      |
| Secondary Max Current | <u>2.08A</u>        |

## CS250J-K

| Secondary Markings         | <u>X1-X2-X3-X4</u>                                                                      |
|----------------------------|-----------------------------------------------------------------------------------------|
| Secondary Terminals        | Terminals                                                                               |
| Primary Taps               | Ν/Α                                                                                     |
| Conductor Material         | <u>Copper</u>                                                                           |
| Temperatue Rise            | <u>80°C</u>                                                                             |
| Insuation Class            | <u>130°C</u>                                                                            |
| BIL (Insulation) Level     | <u>10kV</u>                                                                             |
| Efficiency                 | Ν/Α                                                                                     |
| Impedance                  | <u>5.0 – 7.0%</u>                                                                       |
| Sound (db)                 | <u>40</u>                                                                               |
| Enclosure Type             | Core & Coil                                                                             |
| Enclosure                  | See Chart                                                                               |
| Standards & Certifications | CSA Certified File No. LR34493, UL Listed File No. E110286, ISO 9001:2015<br>Registered |
| Finish                     | N/AN/A                                                                                  |