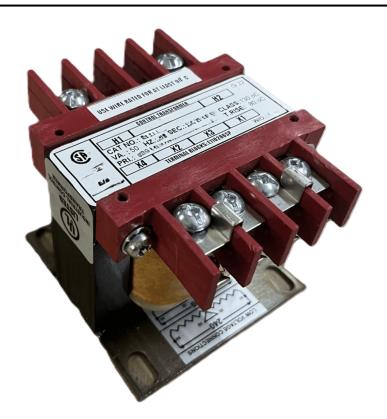

### 25VA 208 VOLTS TO 120/240 VOLTS SINGLE PHASE CONTROL TRANSFORMER

\$94.64 CAD

Single Phase Control Transformer with a capacity of 25VA, transforming 208 Volts to 120/240 Volts

SKU: CS25B-K

**Categories:** Control Transformers

# 25VA 208 VOLTS TO 120/240 VOLTS SINGLE PHASE CONTROL TRANSFORMER