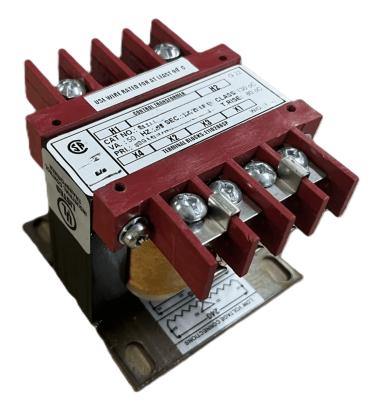

# \$94.64 CAD

Single Phase Control Transformer with a capacity of 25VA, transforming 208 Volts to 120/240 Volts

SKU: CS25B-K Categories: <u>Control Transformers</u>

### **PRODUCT SPECIFICATIONS**

| Weight                     | 2.3 lbs                                                                                               |
|----------------------------|-------------------------------------------------------------------------------------------------------|
| Phases                     | 1                                                                                                     |
| Connection                 | <u>1Ph-CT-SD-SD</u>                                                                                   |
| Primary Voltage            | <u>208</u>                                                                                            |
| Primary Max Current        | <u>0.12A</u>                                                                                          |
| Primary Markings           | <u>H1-H2</u>                                                                                          |
| Primary Terminals          | <u>Terminals</u>                                                                                      |
| Secondary Voltage          | <u>120/240</u>                                                                                        |
| Secondary Max Current      | <u>0.21A</u>                                                                                          |
| Secondary Markings         | <u>X1-X2-X3-X4</u>                                                                                    |
| Secondary Terminals        | <u>Terminals</u>                                                                                      |
| Primary Taps               | N/A                                                                                                   |
| Conductor Material         | <u>Copper</u>                                                                                         |
| Temperatue Rise            | <u>80°C</u>                                                                                           |
| Insuation Class            | <u>130°C (Class B)</u>                                                                                |
| BIL (Insulation) Level     | <u>10kV</u>                                                                                           |
| Efficiency (@35% Load) %   | <u>N/A</u>                                                                                            |
| Impedance Range            | <u>5.0 – 7.0%</u>                                                                                     |
| Sound (db)                 | <u>40</u>                                                                                             |
| Enclosure Type             | Core & Coil                                                                                           |
| Enclosure Size             | See Core & Coil Chart                                                                                 |
| Finish/Colour              | N/A                                                                                                   |
| Standards & Certifications | <u>CSA Certified File No. LR34493, UL Listed File No. E110286, ISO 9001:2015</u><br><u>Registered</u> |