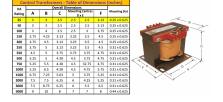

### SCHEMATIC/DIAGRAM AND DIMENSION PICTURES

Single Phase Control Transformer with a capacity of 25VA, transforming 208 Volts to 120/240 Volts

**OFFICIAL QUOTE** 

### **PRODUCT SPECIFICATIONS**

| Weight                     | 2.3 lbs                                                                                               |
|----------------------------|-------------------------------------------------------------------------------------------------------|
| Phases                     | 1                                                                                                     |
| Connection                 | <u>1Ph-CT-SD-SD</u>                                                                                   |
| Primary Voltage            | <u>208</u>                                                                                            |
| Primary Max Current        | <u>0.12A</u>                                                                                          |
| Primary Markings           | <u>H1-H2</u>                                                                                          |
| Primary Terminals          | <u>Terminals</u>                                                                                      |
| Secondary Voltage          | <u>120/240</u>                                                                                        |
| Secondary Max Current      | <u>0.21A</u>                                                                                          |
| Secondary Markings         | <u>X1-X2-X3-X4</u>                                                                                    |
| Secondary Terminals        | <u>Terminals</u>                                                                                      |
| Primary Taps               | N/A                                                                                                   |
| Conductor Material         | <u>Copper</u>                                                                                         |
| Temperatue Rise            | <u>80°C</u>                                                                                           |
| Insuation Class            | <u>130°C (Class B)</u>                                                                                |
| BIL (Insulation) Level     | <u>10kV</u>                                                                                           |
| Efficiency (@35% Load) %   | <u>N/A</u>                                                                                            |
| Impedance Range            | <u>5.0 – 7.0%</u>                                                                                     |
| Sound (db)                 | <u>40</u>                                                                                             |
| Enclosure Type             | Core & Coil                                                                                           |
| Enclosure Size             | See Core & Coil Chart                                                                                 |
| Finish/Colour              | N/A                                                                                                   |
| Standards & Certifications | <u>CSA Certified File No. LR34493, UL Listed File No. E110286, ISO 9001:2015</u><br><u>Registered</u> |