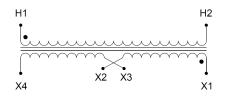

### SCHEMATIC/DIAGRAM AND DIMENSION PICTURES

Single Phase Control Transformer with a capacity of 25VA, transforming 208 Volts to 120/240 Volts

**OFFICIAL QUOTE** 

### **PRODUCT SPECIFICATIONS**

| Weight                     | 2.3 lbs                                                                                               |
|----------------------------|-------------------------------------------------------------------------------------------------------|
| Phases                     | 1                                                                                                     |
| Connection                 | <u>1Ph-CT-SD-SD</u>                                                                                   |
| Primary Voltage            | <u>208</u>                                                                                            |
| Primary Max Current        | <u>0.12A</u>                                                                                          |
| Primary Markings           | <u>H1-H2</u>                                                                                          |
| Primary Terminals          | <u>Terminals</u>                                                                                      |
| Secondary Voltage          | <u>120/240</u>                                                                                        |
| Secondary Max Current      | <u>0.21A</u>                                                                                          |
| Secondary Markings         | <u>X1-X2-X3-X4</u>                                                                                    |
| Secondary Terminals        | <u>Terminals</u>                                                                                      |
| Primary Taps               | N/A                                                                                                   |
| Conductor Material         | <u>Copper</u>                                                                                         |
| Temperatue Rise            | <u>80°C</u>                                                                                           |
| Insuation Class            | <u>130°C (Class B)</u>                                                                                |
| BIL (Insulation) Level     | <u>10kV</u>                                                                                           |
| Efficiency (@35% Load) %   | <u>N/A</u>                                                                                            |
| Impedance Range            | <u>5.0 – 7.0%</u>                                                                                     |
| Sound (db)                 | <u>40</u>                                                                                             |
| Enclosure Type             | Core & Coil                                                                                           |
| Enclosure Size             | See Core & Coil Chart                                                                                 |
| Finish/Colour              | N/A                                                                                                   |
| Standards & Certifications | <u>CSA Certified File No. LR34493, UL Listed File No. E110286, ISO 9001:2015</u><br><u>Registered</u> |