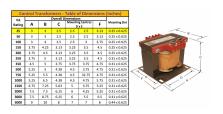

#### SCHEMATIC/DIAGRAM AND DIMENSION PICTURES

Single Phase Control Transformer with a capacity of 25VA, transforming 208 Volts to 120/240 Volts

#### **PRODUCT SPECIFICATIONS**

| Weight                     | 2.3 lbs                                                                              |
|----------------------------|--------------------------------------------------------------------------------------|
| Phases                     | 1                                                                                    |
| Connection                 | 1Ph-CT-SD-SD                                                                         |
| Primary Voltage            | 208                                                                                  |
| Primary Max Current        | <u>0.12A</u>                                                                         |
| Primary Markings           | H1-H2                                                                                |
| Primary Terminals          | <u>Terminals</u>                                                                     |
| Secondary Voltage          | 120/240                                                                              |
| Secondary Max Current      | <u>0.21A</u>                                                                         |
| Secondary Markings         | <u>X1-X2-X3-X4</u>                                                                   |
| Secondary Terminals        | <u>Terminals</u>                                                                     |
| Primary Taps               | N/A                                                                                  |
| Conductor Material         | Copper                                                                               |
| Temperatue Rise            | 80°C                                                                                 |
| Insuation Class            | 130°C (Class B)                                                                      |
| BIL (Insulation) Level     | <u>10kV</u>                                                                          |
| Efficiency (@35% Load) %   | N/A                                                                                  |
| Impedance Range            | <u>5.0 - 7.0%</u>                                                                    |
| Sound (db)                 | 40                                                                                   |
| Enclosure Type             | Core & Coil                                                                          |
| Enclosure Size             | See Core & Coil Chart                                                                |
| Finish/Colour              | N/A                                                                                  |
| Standards & Certifications | CSA Certified File No. LR34493, UL Listed File No. E110286, ISO 9001:2015 Registered |