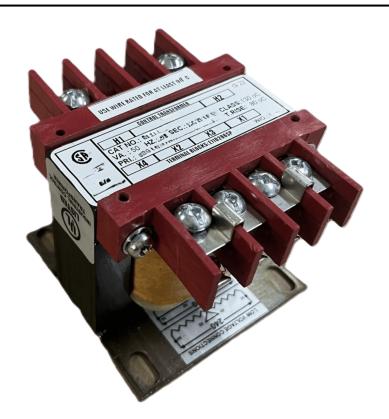

### 25VA 208 VOLTS TO 120/240 VOLTS SINGLE PHASE CONTROL TRANSFORMER

\$69.09 USD

Single Phase Control Transformer with a capacity of 25VA, transforming 208 Volts to 120/240 Volts

SKU: CS25B-K

**Categories:** Control Transformers

#### SCHEMATIC/DIAGRAM AND DIMENSION PICTURES

Single Phase Control Transformer with a capacity of 25VA, transforming 208 Volts to 120/240 Volts

#### **PRODUCT SPECIFICATIONS**

| Weight                     | 2.3 lbs                                                                              |
|----------------------------|--------------------------------------------------------------------------------------|
| Phases                     | 1                                                                                    |
| Connection                 | 1Ph-CT-SD-SD                                                                         |
| Primary Voltage            | 208                                                                                  |
| Primary Max Current        | <u>0.12A</u>                                                                         |
| Primary Markings           | H1-H2                                                                                |
| Primary Terminals          | <u>Terminals</u>                                                                     |
| Secondary Voltage          | 120/240                                                                              |
| Secondary Max Current      | <u>0.21A</u>                                                                         |
| Secondary Markings         | <u>X1-X2-X3-X4</u>                                                                   |
| Secondary Terminals        | <u>Terminals</u>                                                                     |
| Primary Taps               | N/A                                                                                  |
| Conductor Material         | Copper                                                                               |
| Temperatue Rise            | 80°C                                                                                 |
| Insuation Class            | 130°C (Class B)                                                                      |
| BIL (Insulation) Level     | <u>10kV</u>                                                                          |
| Efficiency (@35% Load) %   | N/A                                                                                  |
| Impedance Range            | <u>5.0 - 7.0%</u>                                                                    |
| Sound (db)                 | 40                                                                                   |
| Enclosure Type             | Core & Coil                                                                          |
| Enclosure Size             | See Core & Coil Chart                                                                |
| Finish/Colour              | N/A                                                                                  |
| Standards & Certifications | CSA Certified File No. LR34493, UL Listed File No. E110286, ISO 9001:2015 Registered |