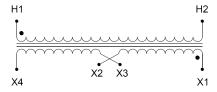

#### SCHEMATIC/DIAGRAM AND DIMENSION PICTURES

Single Phase Control Transformer with a capacity of 25VA, transforming 208 Volts to 120/240 Volts

#### **PRODUCT SPECIFICATIONS**

| Weight                     | 2.3 lbs                                                                              |
|----------------------------|--------------------------------------------------------------------------------------|
| Phases                     | 1                                                                                    |
| Connection                 | 1Ph-CT-SD-SD                                                                         |
| Primary Voltage            | 208                                                                                  |
| Primary Max Current        | <u>0.12A</u>                                                                         |
| Primary Markings           | H1-H2                                                                                |
| Primary Terminals          | <u>Terminals</u>                                                                     |
| Secondary Voltage          | 120/240                                                                              |
| Secondary Max Current      | <u>0.21A</u>                                                                         |
| Secondary Markings         | <u>X1-X2-X3-X4</u>                                                                   |
| Secondary Terminals        | <u>Terminals</u>                                                                     |
| Primary Taps               | N/A                                                                                  |
| Conductor Material         | Copper                                                                               |
| Temperatue Rise            | 80°C                                                                                 |
| Insuation Class            | 130°C (Class B)                                                                      |
| BIL (Insulation) Level     | <u>10kV</u>                                                                          |
| Efficiency (@35% Load) %   | N/A                                                                                  |
| Impedance Range            | <u>5.0 - 7.0%</u>                                                                    |
| Sound (db)                 | 40                                                                                   |
| Enclosure Type             | Core & Coil                                                                          |
| Enclosure Size             | See Core & Coil Chart                                                                |
| Finish/Colour              | N/A                                                                                  |
| Standards & Certifications | CSA Certified File No. LR34493, UL Listed File No. E110286, ISO 9001:2015 Registered |