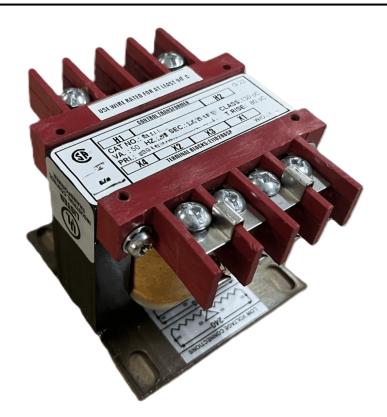

## 25VA 208 VOLTS TO 120/240 VOLTS SINGLE PHASE CONTROL TRANSFORMER

\$69.09 USD

Single Phase Control Transformer with a capacity of 25VA, transforming 208 Volts to 120/240 Volts

SKU: CS25B-K

**Categories:** Control Transformers

#### PRODUCT SPECIFICATIONS

| PRODUCT SPECIFICATIONS     |                                                                                      |
|----------------------------|--------------------------------------------------------------------------------------|
| Weight                     | 2.3 lbs                                                                              |
| Phases                     | 1                                                                                    |
| Connection                 | 1Ph-CT-SD-SD                                                                         |
| Primary Voltage            | 208                                                                                  |
| Primary Max Current        | <u>0.12A</u>                                                                         |
| Primary Markings           | <u>H1-H2</u>                                                                         |
| Primary Terminals          | <u>Terminals</u>                                                                     |
| Secondary Voltage          | 120/240                                                                              |
| Secondary Max Current      | 0.21A                                                                                |
| Secondary Markings         | <u>X1-X2-X3-X4</u>                                                                   |
| Secondary Terminals        | <u>Terminals</u>                                                                     |
| Primary Taps               | N/A                                                                                  |
| Conductor Material         | <u>Copper</u>                                                                        |
| Temperatue Rise            | 80°C                                                                                 |
| Insuation Class            | 130°C (Class B)                                                                      |
| BIL (Insulation) Level     | 10kV                                                                                 |
| Efficiency (@35% Load) %   | N/A                                                                                  |
| Impedance Range            | <u>5.0 - 7.0%</u>                                                                    |
| Sound (db)                 | 40                                                                                   |
| Enclosure Type             | Core & Coil                                                                          |
| Enclosure Size             | See Core & Coil Chart                                                                |
| Finish/Colour              | N/A                                                                                  |
| Standards & Certifications | CSA Certified File No. LR34493, UL Listed File No. E110286, ISO 9001:2015 Registered |