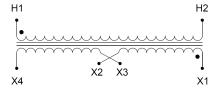

#### SCHEMATIC/DIAGRAM AND DIMENSION PICTURES

Single Phase Control Transformer with a capacity of 25VA, transforming 208 Volts to 120/240 Volts

#### PRODUCT SPECIFICATIONS

| PRODUCT SPECIFICATIONS     |                                                                                      |
|----------------------------|--------------------------------------------------------------------------------------|
| Weight                     | 2.3 lbs                                                                              |
| Phases                     | 1                                                                                    |
| Connection                 | 1Ph-CT-SD-SD                                                                         |
| Primary Voltage            | 208                                                                                  |
| Primary Max Current        | <u>0.12A</u>                                                                         |
| Primary Markings           | <u>H1-H2</u>                                                                         |
| Primary Terminals          | <u>Terminals</u>                                                                     |
| Secondary Voltage          | 120/240                                                                              |
| Secondary Max Current      | 0.21A                                                                                |
| Secondary Markings         | <u>X1-X2-X3-X4</u>                                                                   |
| Secondary Terminals        | <u>Terminals</u>                                                                     |
| Primary Taps               | N/A                                                                                  |
| Conductor Material         | <u>Copper</u>                                                                        |
| Temperatue Rise            | 80°C                                                                                 |
| Insuation Class            | 130°C (Class B)                                                                      |
| BIL (Insulation) Level     | 10kV                                                                                 |
| Efficiency (@35% Load) %   | N/A                                                                                  |
| Impedance Range            | <u>5.0 - 7.0%</u>                                                                    |
| Sound (db)                 | 40                                                                                   |
| Enclosure Type             | Core & Coil                                                                          |
| Enclosure Size             | See Core & Coil Chart                                                                |
| Finish/Colour              | N/A                                                                                  |
| Standards & Certifications | CSA Certified File No. LR34493, UL Listed File No. E110286, ISO 9001:2015 Registered |