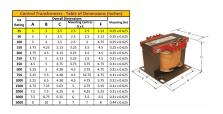

#### SCHEMATIC/DIAGRAM AND DIMENSION PICTURES

Single Phase Control Transformer with a capacity of 25VA, transforming 208 Volts to 120/240 Volts

#### **PRODUCT SPECIFICATIONS**

| Weight                     | 2.3 lbs                                                                              |
|----------------------------|--------------------------------------------------------------------------------------|
| Phases                     | 1                                                                                    |
| Connection                 | 1Ph-CT-SD-SD                                                                         |
| Primary Voltage            | 208                                                                                  |
| Primary Max Current        | <u>0.12A</u>                                                                         |
| Primary Markings           | H1-H2                                                                                |
| Primary Terminals          | <u>Terminals</u>                                                                     |
| Secondary Voltage          | 120/240                                                                              |
| Secondary Max Current      | <u>0.21A</u>                                                                         |
| Secondary Markings         | <u>X1-X2-X3-X4</u>                                                                   |
| Secondary Terminals        | <u>Terminals</u>                                                                     |
| Primary Taps               | N/A                                                                                  |
| Conductor Material         | Copper                                                                               |
| Temperatue Rise            | 80°C                                                                                 |
| Insuation Class            | 130°C (Class B)                                                                      |
| BIL (Insulation) Level     | <u>10kV</u>                                                                          |
| Efficiency (@35% Load) %   | N/A                                                                                  |
| Impedance Range            | <u>5.0 - 7.0%</u>                                                                    |
| Sound (db)                 | 40                                                                                   |
| Enclosure Type             | Core & Coil                                                                          |
| Enclosure Size             | See Core & Coil Chart                                                                |
| Finish/Colour              | N/A                                                                                  |
| Standards & Certifications | CSA Certified File No. LR34493, UL Listed File No. E110286, ISO 9001:2015 Registered |