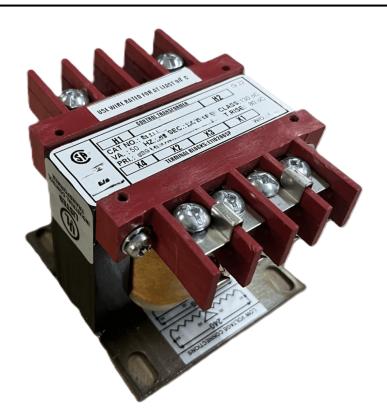

### 25VA 208 VOLTS TO 120/240 VOLTS SINGLE PHASE CONTROL TRANSFORMER

\$94.64 CAD

Single Phase Control Transformer with a capacity of 25VA, transforming 208 Volts to 120/240 Volts

SKU: CS25B-K

**Categories:** Control Transformers

#### SCHEMATIC/DIAGRAM AND DIMENSION PICTURES

Single Phase Control Transformer with a capacity of 25VA, transforming 208 Volts to 120/240 Volts