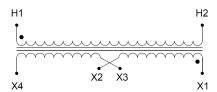

#### SCHEMATIC/DIAGRAM AND DIMENSION PICTURES

Single Phase Control Transformer with a capacity of 25VA, transforming 208 Volts to 120/240 Volts

#### **PRODUCT SPECIFICATIONS**

| Weight                     | 2.3 lbs                                                                              |
|----------------------------|--------------------------------------------------------------------------------------|
| Phases                     | 1                                                                                    |
| Connection                 | 1Ph-CT-SD-SD                                                                         |
| Primary Voltage            | 208                                                                                  |
| Primary Max Current        | <u>0.12A</u>                                                                         |
| Primary Markings           | H1-H2                                                                                |
| Primary Terminals          | <u>Terminals</u>                                                                     |
| Secondary Voltage          | 120/240                                                                              |
| Secondary Max Current      | <u>0.21A</u>                                                                         |
| Secondary Markings         | <u>X1-X2-X3-X4</u>                                                                   |
| Secondary Terminals        | <u>Terminals</u>                                                                     |
| Primary Taps               | N/A                                                                                  |
| Conductor Material         | Copper                                                                               |
| Temperatue Rise            | 80°C                                                                                 |
| Insuation Class            | 130°C (Class B)                                                                      |
| BIL (Insulation) Level     | <u>10kV</u>                                                                          |
| Efficiency (@35% Load) %   | N/A                                                                                  |
| Impedance Range            | <u>5.0 - 7.0%</u>                                                                    |
| Sound (db)                 | 40                                                                                   |
| Enclosure Type             | Core & Coil                                                                          |
| Enclosure Size             | See Core & Coil Chart                                                                |
| Finish/Colour              | N/A                                                                                  |
| Standards & Certifications | CSA Certified File No. LR34493, UL Listed File No. E110286, ISO 9001:2015 Registered |