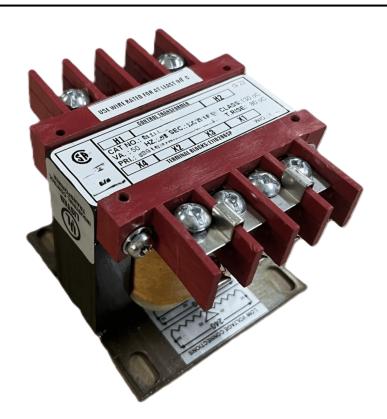

### 25VA 208 VOLTS TO 120/240 VOLTS SINGLE PHASE CONTROL TRANSFORMER

\$69.09 USD

Single Phase Control Transformer with a capacity of 25VA, transforming 208 Volts to 120/240 Volts

SKU: CS25B-K

**Categories:** Control Transformers

#### SCHEMATIC/DIAGRAM AND DIMENSION PICTURES

Single Phase Control Transformer with a capacity of 25VA, transforming 208 Volts to 120/240 Volts