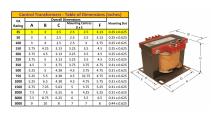

#### SCHEMATIC/DIAGRAM AND DIMENSION PICTURES

Single Phase Control Transformer with a capacity of 25VA, transforming 208 Volts to 120/240 Volts

#### **PRODUCT SPECIFICATIONS**

| Weight                     | 2.3 lbs                                                                              |
|----------------------------|--------------------------------------------------------------------------------------|
| Phases                     | 1                                                                                    |
| Connection                 | 1Ph-CT-SD-SD                                                                         |
| Primary Voltage            | 208                                                                                  |
| Primary Max Current        | <u>0.12A</u>                                                                         |
| Primary Markings           | H1-H2                                                                                |
| Primary Terminals          | <u>Terminals</u>                                                                     |
| Secondary Voltage          | 120/240                                                                              |
| Secondary Max Current      | <u>0.21A</u>                                                                         |
| Secondary Markings         | <u>X1-X2-X3-X4</u>                                                                   |
| Secondary Terminals        | <u>Terminals</u>                                                                     |
| Primary Taps               | N/A                                                                                  |
| Conductor Material         | Copper                                                                               |
| Temperatue Rise            | 80°C                                                                                 |
| Insuation Class            | 130°C (Class B)                                                                      |
| BIL (Insulation) Level     | <u>10kV</u>                                                                          |
| Efficiency (@35% Load) %   | N/A                                                                                  |
| Impedance Range            | <u>5.0 - 7.0%</u>                                                                    |
| Sound (db)                 | 40                                                                                   |
| Enclosure Type             | Core & Coil                                                                          |
| Enclosure Size             | See Core & Coil Chart                                                                |
| Finish/Colour              | N/A                                                                                  |
| Standards & Certifications | CSA Certified File No. LR34493, UL Listed File No. E110286, ISO 9001:2015 Registered |