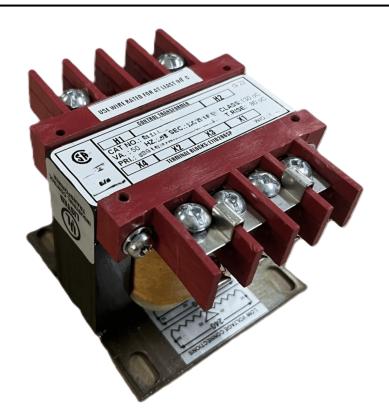

### 25VA 208 VOLTS TO 120/240 VOLTS SINGLE PHASE CONTROL TRANSFORMER

\$94.64 CAD

Single Phase Control Transformer with a capacity of 25VA, transforming 208 Volts to 120/240 Volts

SKU: CS25B-K

**Categories:** Control Transformers

#### **PRODUCT SPECIFICATIONS**

| Weight                     | 2.3 lbs                                                                              |
|----------------------------|--------------------------------------------------------------------------------------|
| Phases                     | 1                                                                                    |
| Connection                 | 1Ph-CT-SD-SD                                                                         |
| Primary Voltage            | 208                                                                                  |
| Primary Max Current        | <u>0.12A</u>                                                                         |
| Primary Markings           | H1-H2                                                                                |
| Primary Terminals          | <u>Terminals</u>                                                                     |
| Secondary Voltage          | 120/240                                                                              |
| Secondary Max Current      | <u>0.21A</u>                                                                         |
| Secondary Markings         | <u>X1-X2-X3-X4</u>                                                                   |
| Secondary Terminals        | <u>Terminals</u>                                                                     |
| Primary Taps               | N/A                                                                                  |
| Conductor Material         | Copper                                                                               |
| Temperatue Rise            | 80°C                                                                                 |
| Insuation Class            | 130°C (Class B)                                                                      |
| BIL (Insulation) Level     | <u>10kV</u>                                                                          |
| Efficiency (@35% Load) %   | N/A                                                                                  |
| Impedance Range            | <u>5.0 - 7.0%</u>                                                                    |
| Sound (db)                 | 40                                                                                   |
| Enclosure Type             | Core & Coil                                                                          |
| Enclosure Size             | See Core & Coil Chart                                                                |
| Finish/Colour              | N/A                                                                                  |
| Standards & Certifications | CSA Certified File No. LR34493, UL Listed File No. E110286, ISO 9001:2015 Registered |