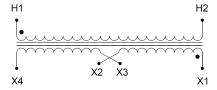

#### SCHEMATIC/DIAGRAM AND DIMENSION PICTURES

Single Phase Control Transformer with a capacity of 25VA, transforming 208 Volts to 120/240 Volts

#### **PRODUCT SPECIFICATIONS**

| Weight                     | 2.3 lbs                                                                              |
|----------------------------|--------------------------------------------------------------------------------------|
| Phases                     | 1                                                                                    |
| Connection                 | 1Ph-CT-SD-SD                                                                         |
| Primary Voltage            | 208                                                                                  |
| Primary Max Current        | <u>0.12A</u>                                                                         |
| Primary Markings           | H1-H2                                                                                |
| Primary Terminals          | <u>Terminals</u>                                                                     |
| Secondary Voltage          | 120/240                                                                              |
| Secondary Max Current      | <u>0.21A</u>                                                                         |
| Secondary Markings         | <u>X1-X2-X3-X4</u>                                                                   |
| Secondary Terminals        | <u>Terminals</u>                                                                     |
| Primary Taps               | N/A                                                                                  |
| Conductor Material         | Copper                                                                               |
| Temperatue Rise            | 80°C                                                                                 |
| Insuation Class            | 130°C (Class B)                                                                      |
| BIL (Insulation) Level     | <u>10kV</u>                                                                          |
| Efficiency (@35% Load) %   | N/A                                                                                  |
| Impedance Range            | <u>5.0 - 7.0%</u>                                                                    |
| Sound (db)                 | 40                                                                                   |
| Enclosure Type             | Core & Coil                                                                          |
| Enclosure Size             | See Core & Coil Chart                                                                |
| Finish/Colour              | N/A                                                                                  |
| Standards & Certifications | CSA Certified File No. LR34493, UL Listed File No. E110286, ISO 9001:2015 Registered |