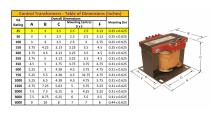

#### SCHEMATIC/DIAGRAM AND DIMENSION PICTURES

Single Phase Control Transformer with a capacity of 25VA, transforming 208 Volts to 120/240 Volts