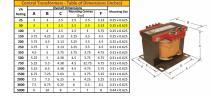

#### SCHEMATIC/DIAGRAM AND DIMENSION PICTURES

Single Phase Control Transformer with a capacity of 50VA, transforming 240/480 Volts to 12/24 Volts

**OFFICIAL QUOTE** 

#### **PRODUCT SPECIFICATIONS**

| Weight                     | 3 lbs                                                                                                 |
|----------------------------|-------------------------------------------------------------------------------------------------------|
| Phases                     | 1                                                                                                     |
| Connection                 | <u>1Ph-CT-DD-SD</u>                                                                                   |
| Primary Voltage            | 240/480                                                                                               |
| Primary Max Current        | <u>0.21A</u>                                                                                          |
| Primary Markings           | <u>H1-H2-H3-H4</u>                                                                                    |
| Primary Terminals          | <u>Terminals</u>                                                                                      |
| Secondary Voltage          | <u>12/24</u>                                                                                          |
| Secondary Max Current      | <u>4.17A</u>                                                                                          |
| Secondary Markings         | <u>X1-X2-X3-X4</u>                                                                                    |
| Secondary Terminals        | Terminals                                                                                             |
| Primary Taps               | Ν/Α                                                                                                   |
| Conductor Material         | <u>Copper</u>                                                                                         |
| Temperatue Rise            | <u>80°C</u>                                                                                           |
| Insuation Class            | <u>130°C (Class B)</u>                                                                                |
| BIL (Insulation) Level     | <u>10kV</u>                                                                                           |
| Efficiency (@35% Load) %   | N/A                                                                                                   |
| Impedance Range            | <u>5.0 – 7.0%</u>                                                                                     |
| Sound (db)                 | <u>40</u>                                                                                             |
| Enclosure Type             | Core & Coil                                                                                           |
| Enclosure Size             | See Core & Coil Chart                                                                                 |
| Finish/Colour              | N/A                                                                                                   |
| Standards & Certifications | <u>CSA Certified File No. LR34493, UL Listed File No. E110286, ISO 9001:2015</u><br><u>Registered</u> |