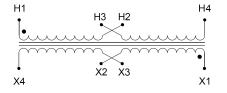

#### SCHEMATIC/DIAGRAM AND DIMENSION PICTURES

Single Phase Control Transformer with a capacity of 50VA, transforming 240/480 Volts to 12/24 Volts

**OFFICIAL QUOTE** 

#### **PRODUCT SPECIFICATIONS**

| Weight                     | 3 lbs                                                                                                 |
|----------------------------|-------------------------------------------------------------------------------------------------------|
| Phases                     | 1                                                                                                     |
| Connection                 | <u>1Ph-CT-DD-SD</u>                                                                                   |
| Primary Voltage            | 240/480                                                                                               |
| Primary Max Current        | <u>0.21A</u>                                                                                          |
| Primary Markings           | <u>H1-H2-H3-H4</u>                                                                                    |
| Primary Terminals          | <u>Terminals</u>                                                                                      |
| Secondary Voltage          | <u>12/24</u>                                                                                          |
| Secondary Max Current      | <u>4.17A</u>                                                                                          |
| Secondary Markings         | <u>X1-X2-X3-X4</u>                                                                                    |
| Secondary Terminals        | Terminals                                                                                             |
| Primary Taps               | Ν/Α                                                                                                   |
| Conductor Material         | <u>Copper</u>                                                                                         |
| Temperatue Rise            | <u>80°C</u>                                                                                           |
| Insuation Class            | <u>130°C (Class B)</u>                                                                                |
| BIL (Insulation) Level     | <u>10kV</u>                                                                                           |
| Efficiency (@35% Load) %   | N/A                                                                                                   |
| Impedance Range            | <u>5.0 – 7.0%</u>                                                                                     |
| Sound (db)                 | <u>40</u>                                                                                             |
| Enclosure Type             | Core & Coil                                                                                           |
| Enclosure Size             | See Core & Coil Chart                                                                                 |
| Finish/Colour              | N/A                                                                                                   |
| Standards & Certifications | <u>CSA Certified File No. LR34493, UL Listed File No. E110286, ISO 9001:2015</u><br><u>Registered</u> |