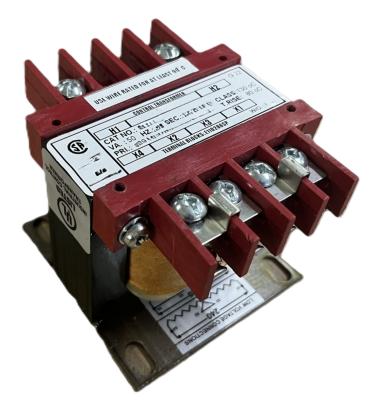

### 50VA 240/480 VOLTS TO 12/24 VOLTS SINGLE PHASE CONTROL TRANSFORMER

#### **PRODUCT SPECIFICATIONS**

| Weight                     | 3 lbs                                                                                                 |
|----------------------------|-------------------------------------------------------------------------------------------------------|
| Phases                     | 1                                                                                                     |
| Connection                 | <u>1Ph-CT-DD-SD</u>                                                                                   |
| Primary Voltage            | 240/480                                                                                               |
| Primary Max Current        | <u>0.21A</u>                                                                                          |
| Primary Markings           | <u>H1-H2-H3-H4</u>                                                                                    |
| Primary Terminals          | <u>Terminals</u>                                                                                      |
| Secondary Voltage          | <u>12/24</u>                                                                                          |
| Secondary Max Current      | <u>4.17A</u>                                                                                          |
| Secondary Markings         | <u>X1-X2-X3-X4</u>                                                                                    |
| Secondary Terminals        | Terminals                                                                                             |
| Primary Taps               | Ν/Α                                                                                                   |
| Conductor Material         | <u>Copper</u>                                                                                         |
| Temperatue Rise            | <u>80°C</u>                                                                                           |
| Insuation Class            | <u>130°C (Class B)</u>                                                                                |
| BIL (Insulation) Level     | <u>10kV</u>                                                                                           |
| Efficiency (@35% Load) %   | N/A                                                                                                   |
| Impedance Range            | <u>5.0 – 7.0%</u>                                                                                     |
| Sound (db)                 | <u>40</u>                                                                                             |
| Enclosure Type             | Core & Coil                                                                                           |
| Enclosure Size             | See Core & Coil Chart                                                                                 |
| Finish/Colour              | N/A                                                                                                   |
| Standards & Certifications | <u>CSA Certified File No. LR34493, UL Listed File No. E110286, ISO 9001:2015</u><br><u>Registered</u> |