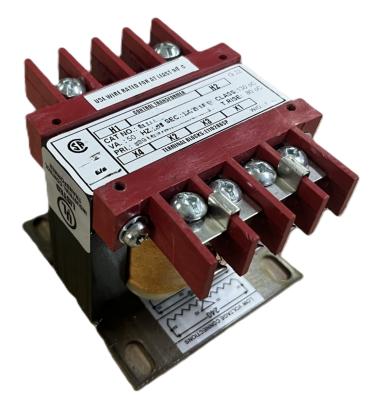

### 50VA 240/480 VOLTS TO 12/24 VOLTS SINGLE PHASE CONTROL TRANSFORMER

# \$79.08 USD

Single Phase Control Transformer with a capacity of 50VA, transforming 240/480 Volts to 12/24 Volts

SKU: CS50L-Z Categories: <u>Control Transformers</u>

#### **PRODUCT SPECIFICATIONS**

| Weight                     | 3 lbs                                                                                                 |
|----------------------------|-------------------------------------------------------------------------------------------------------|
| Phases                     | 1                                                                                                     |
| Connection                 | <u>1Ph-CT-DD-SD</u>                                                                                   |
| Primary Voltage            | 240/480                                                                                               |
| Primary Max Current        | <u>0.21A</u>                                                                                          |
| Primary Markings           | <u>H1-H2-H3-H4</u>                                                                                    |
| Primary Terminals          | <u>Terminals</u>                                                                                      |
| Secondary Voltage          | <u>12/24</u>                                                                                          |
| Secondary Max Current      | <u>4.17A</u>                                                                                          |
| Secondary Markings         | <u>X1-X2-X3-X4</u>                                                                                    |
| Secondary Terminals        | <u>Terminals</u>                                                                                      |
| Primary Taps               | N/A                                                                                                   |
| Conductor Material         | <u>Copper</u>                                                                                         |
| Temperatue Rise            | <u>80°C</u>                                                                                           |
| Insuation Class            | <u>130°C (Class B)</u>                                                                                |
| BIL (Insulation) Level     | <u>10kV</u>                                                                                           |
| Efficiency (@35% Load) %   | <u>N/A</u>                                                                                            |
| Impedance Range            | <u>5.0 – 7.0%</u>                                                                                     |
| Sound (db)                 | <u>40</u>                                                                                             |
| Enclosure Type             | Core & Coil                                                                                           |
| Enclosure Size             | See Core & Coil Chart                                                                                 |
| Finish/Colour              | N/A                                                                                                   |
| Standards & Certifications | <u>CSA Certified File No. LR34493, UL Listed File No. E110286, ISO 9001:2015</u><br><u>Registered</u> |