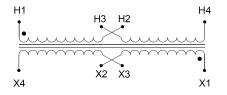

### SCHEMATIC/DIAGRAM AND DIMENSION PICTURES

Single Phase Control Transformer with a capacity of 50VA, transforming 240/480 Volts to 12/24 Volts

**OFFICIAL QUOTE** 

#### **PRODUCT SPECIFICATIONS**

| Weight                     | 3 lbs                                                                                                 |
|----------------------------|-------------------------------------------------------------------------------------------------------|
| Phases                     | 1                                                                                                     |
| Connection                 | <u>1Ph-CT-DD-SD</u>                                                                                   |
| Primary Voltage            | 240/480                                                                                               |
| Primary Max Current        | <u>0.21A</u>                                                                                          |
| Primary Markings           | <u>H1-H2-H3-H4</u>                                                                                    |
| Primary Terminals          | <u>Terminals</u>                                                                                      |
| Secondary Voltage          | <u>12/24</u>                                                                                          |
| Secondary Max Current      | <u>4.17A</u>                                                                                          |
| Secondary Markings         | <u>X1-X2-X3-X4</u>                                                                                    |
| Secondary Terminals        | <u>Terminals</u>                                                                                      |
| Primary Taps               | N/A                                                                                                   |
| Conductor Material         | <u>Copper</u>                                                                                         |
| Temperatue Rise            | <u>80°C</u>                                                                                           |
| Insuation Class            | <u>130°C (Class B)</u>                                                                                |
| BIL (Insulation) Level     | <u>10kV</u>                                                                                           |
| Efficiency (@35% Load) %   | <u>N/A</u>                                                                                            |
| Impedance Range            | <u>5.0 – 7.0%</u>                                                                                     |
| Sound (db)                 | <u>40</u>                                                                                             |
| Enclosure Type             | Core & Coil                                                                                           |
| Enclosure Size             | See Core & Coil Chart                                                                                 |
| Finish/Colour              | N/A                                                                                                   |
| Standards & Certifications | <u>CSA Certified File No. LR34493, UL Listed File No. E110286, ISO 9001:2015</u><br><u>Registered</u> |