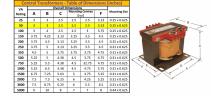

### SCHEMATIC/DIAGRAM AND DIMENSION PICTURES

Single Phase Control Transformer with a capacity of 50VA, transforming 240/480 Volts to 12/24 Volts

**OFFICIAL QUOTE** 

#### **PRODUCT SPECIFICATIONS**

| Weight                     | 3 lbs                                                                                                 |
|----------------------------|-------------------------------------------------------------------------------------------------------|
| Phases                     | 1                                                                                                     |
| Connection                 | <u>1Ph-CT-DD-SD</u>                                                                                   |
| Primary Voltage            | 240/480                                                                                               |
| Primary Max Current        | <u>0.21A</u>                                                                                          |
| Primary Markings           | <u>H1-H2-H3-H4</u>                                                                                    |
| Primary Terminals          | <u>Terminals</u>                                                                                      |
| Secondary Voltage          | <u>12/24</u>                                                                                          |
| Secondary Max Current      | <u>4.17A</u>                                                                                          |
| Secondary Markings         | <u>X1-X2-X3-X4</u>                                                                                    |
| Secondary Terminals        | <u>Terminals</u>                                                                                      |
| Primary Taps               | N/A                                                                                                   |
| Conductor Material         | <u>Copper</u>                                                                                         |
| Temperatue Rise            | <u>80°C</u>                                                                                           |
| Insuation Class            | <u>130°C (Class B)</u>                                                                                |
| BIL (Insulation) Level     | <u>10kV</u>                                                                                           |
| Efficiency (@35% Load) %   | <u>N/A</u>                                                                                            |
| Impedance Range            | <u>5.0 – 7.0%</u>                                                                                     |
| Sound (db)                 | <u>40</u>                                                                                             |
| Enclosure Type             | Core & Coil                                                                                           |
| Enclosure Size             | See Core & Coil Chart                                                                                 |
| Finish/Colour              | N/A                                                                                                   |
| Standards & Certifications | <u>CSA Certified File No. LR34493, UL Listed File No. E110286, ISO 9001:2015</u><br><u>Registered</u> |