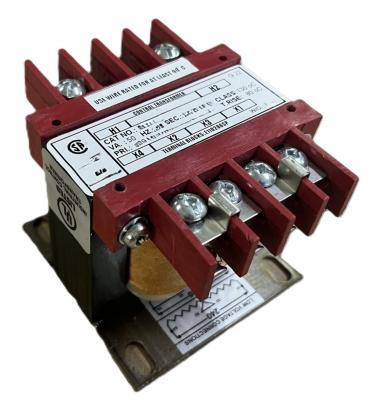

# 50VA 240/480 VOLTS TO 12/24 VOLTS SINGLE PHASE CONTROL TRANSFORMER

# \$107.38 CAD

Single Phase Control Transformer with a capacity of 50VA, transforming 240/480 Volts to 12/24 Volts

SKU: CS50L-Z Categories: <u>Control Transformers</u>

#### **PRODUCT SPECIFICATIONS**

| Weight                     | 3 lbs                                                                                                 |
|----------------------------|-------------------------------------------------------------------------------------------------------|
| Phases                     | 1                                                                                                     |
| Connection                 | <u>1Ph-CT-DD-SD</u>                                                                                   |
| Primary Voltage            | 240/480                                                                                               |
| Primary Max Current        | <u>0.21A</u>                                                                                          |
| Primary Markings           | <u>H1-H2-H3-H4</u>                                                                                    |
| Primary Terminals          | <u>Terminals</u>                                                                                      |
| Secondary Voltage          | <u>12/24</u>                                                                                          |
| Secondary Max Current      | <u>4.17A</u>                                                                                          |
| Secondary Markings         | <u>X1-X2-X3-X4</u>                                                                                    |
| Secondary Terminals        | <u>Terminals</u>                                                                                      |
| Primary Taps               | <u>N/A</u>                                                                                            |
| Conductor Material         | <u>Copper</u>                                                                                         |
| Temperatue Rise            | <u>80°C</u>                                                                                           |
| Insuation Class            | <u>130°C (Class B)</u>                                                                                |
| BIL (Insulation) Level     | <u>10kV</u>                                                                                           |
| Efficiency (@35% Load) %   | <u>N/A</u>                                                                                            |
| Impedance Range            | <u>5.0 - 7.0%</u>                                                                                     |
| Sound (db)                 | <u>40</u>                                                                                             |
| Enclosure Type             | Core & Coil                                                                                           |
| Enclosure Size             | See Core & Coil Chart                                                                                 |
| Finish/Colour              | <u>N/A</u>                                                                                            |
| Standards & Certifications | <u>CSA Certified File No. LR34493, UL Listed File No. E110286, ISO 9001:2015</u><br><u>Registered</u> |