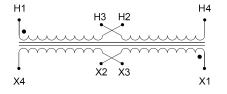

# SCHEMATIC/DIAGRAM AND DIMENSION PICTURES

Single Phase Control Transformer with a capacity of 50VA, transforming 240/480 Volts to 12/24 Volts

**OFFICIAL QUOTE** 

#### **PRODUCT SPECIFICATIONS**

| Weight                     | 3 lbs                                                                                                 |
|----------------------------|-------------------------------------------------------------------------------------------------------|
| Phases                     | 1                                                                                                     |
| Connection                 | <u>1Ph-CT-DD-SD</u>                                                                                   |
| Primary Voltage            | 240/480                                                                                               |
| Primary Max Current        | <u>0.21A</u>                                                                                          |
| Primary Markings           | <u>H1-H2-H3-H4</u>                                                                                    |
| Primary Terminals          | <u>Terminals</u>                                                                                      |
| Secondary Voltage          | <u>12/24</u>                                                                                          |
| Secondary Max Current      | <u>4.17A</u>                                                                                          |
| Secondary Markings         | <u>X1-X2-X3-X4</u>                                                                                    |
| Secondary Terminals        | <u>Terminals</u>                                                                                      |
| Primary Taps               | <u>N/A</u>                                                                                            |
| Conductor Material         | <u>Copper</u>                                                                                         |
| Temperatue Rise            | <u>80°C</u>                                                                                           |
| Insuation Class            | <u>130°C (Class B)</u>                                                                                |
| BIL (Insulation) Level     | <u>10kV</u>                                                                                           |
| Efficiency (@35% Load) %   | <u>N/A</u>                                                                                            |
| Impedance Range            | <u>5.0 - 7.0%</u>                                                                                     |
| Sound (db)                 | <u>40</u>                                                                                             |
| Enclosure Type             | Core & Coil                                                                                           |
| Enclosure Size             | See Core & Coil Chart                                                                                 |
| Finish/Colour              | <u>N/A</u>                                                                                            |
| Standards & Certifications | <u>CSA Certified File No. LR34493, UL Listed File No. E110286, ISO 9001:2015</u><br><u>Registered</u> |