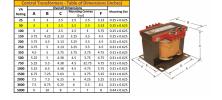

# SCHEMATIC/DIAGRAM AND DIMENSION PICTURES

Single Phase Control Transformer with a capacity of 50VA, transforming 240/480 Volts to 12/24 Volts

**OFFICIAL QUOTE** 

#### **PRODUCT SPECIFICATIONS**

| Weight                     | 3 lbs                                                                                                 |
|----------------------------|-------------------------------------------------------------------------------------------------------|
| Phases                     | 1                                                                                                     |
| Connection                 | <u>1Ph-CT-DD-SD</u>                                                                                   |
| Primary Voltage            | 240/480                                                                                               |
| Primary Max Current        | <u>0.21A</u>                                                                                          |
| Primary Markings           | <u>H1-H2-H3-H4</u>                                                                                    |
| Primary Terminals          | <u>Terminals</u>                                                                                      |
| Secondary Voltage          | <u>12/24</u>                                                                                          |
| Secondary Max Current      | <u>4.17A</u>                                                                                          |
| Secondary Markings         | <u>X1-X2-X3-X4</u>                                                                                    |
| Secondary Terminals        | <u>Terminals</u>                                                                                      |
| Primary Taps               | <u>N/A</u>                                                                                            |
| Conductor Material         | <u>Copper</u>                                                                                         |
| Temperatue Rise            | <u>80°C</u>                                                                                           |
| Insuation Class            | <u>130°C (Class B)</u>                                                                                |
| BIL (Insulation) Level     | <u>10kV</u>                                                                                           |
| Efficiency (@35% Load) %   | <u>N/A</u>                                                                                            |
| Impedance Range            | <u>5.0 - 7.0%</u>                                                                                     |
| Sound (db)                 | <u>40</u>                                                                                             |
| Enclosure Type             | Core & Coil                                                                                           |
| Enclosure Size             | See Core & Coil Chart                                                                                 |
| Finish/Colour              | <u>N/A</u>                                                                                            |
| Standards & Certifications | <u>CSA Certified File No. LR34493, UL Listed File No. E110286, ISO 9001:2015</u><br><u>Registered</u> |