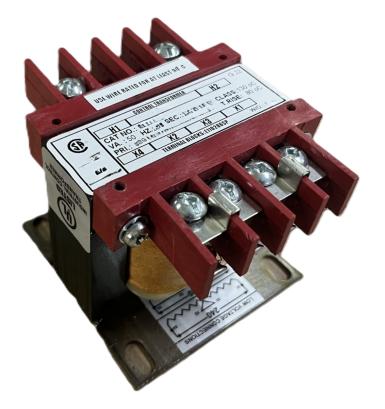

### 50VA 240/480 VOLTS TO 12/24 VOLTS SINGLE PHASE CONTROL TRANSFORMER

## 50VA 240/480 VOLTS TO 12/24 VOLTS SINGLE PHASE CONTROL TRANSFORMER

# \$78.39 USD

Single Phase Control Transformer with a capacity of 50VA, transforming 240/480 Volts to 12/24 Volts

SKU: CS50L-Z Categories: <u>Control Transformers</u>

#### 50VA 240/480 VOLTS TO 12/24 **VOLTS SINGLE PHASE CONTROL** TRANSFORMER

#### 50VA 240/480 VOLTS TO 12/24 VOLTS SINGLE PHASE CONTROL TRANSFORMER

| VA                   | <u>50</u>  | - |
|----------------------|------------|---|
| Country/Manufacturer | Canada/RPM |   |