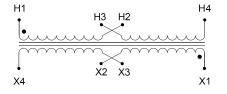

#### SCHEMATIC/DIAGRAM AND DIMENSION PICTURES

Single Phase Control Transformer with a capacity of 50VA, transforming 240/480 Volts to 12/24 Volts

**OFFICIAL QUOTE** 

#### **PRODUCT SPECIFICATIONS**

| Weight                     | 3 lbs                                                                                                 |
|----------------------------|-------------------------------------------------------------------------------------------------------|
| Phases                     | 1                                                                                                     |
| Connection                 | <u>1Ph-CT-DD-SD</u>                                                                                   |
| Primary Voltage            | 240/480                                                                                               |
| Primary Max Current        | <u>0.21A</u>                                                                                          |
| Primary Markings           | <u>H1-H2-H3-H4</u>                                                                                    |
| Primary Terminals          | <u>Terminals</u>                                                                                      |
| Secondary Voltage          | <u>12/24</u>                                                                                          |
| Secondary Max Current      | <u>4.17A</u>                                                                                          |
| Secondary Markings         | <u>X1-X2-X3-X4</u>                                                                                    |
| Secondary Terminals        | <u>Terminals</u>                                                                                      |
| Primary Taps               | N/A                                                                                                   |
| Conductor Material         | <u>Copper</u>                                                                                         |
| Temperatue Rise            | <u>80°C</u>                                                                                           |
| Insuation Class            | <u>130°C (Class B)</u>                                                                                |
| BIL (Insulation) Level     | <u>10kV</u>                                                                                           |
| Efficiency (@35% Load) %   | <u>N/A</u>                                                                                            |
| Impedance Range            | <u>5.0 – 7.0%</u>                                                                                     |
| Sound (db)                 | <u>40</u>                                                                                             |
| Enclosure Type             | Core & Coil                                                                                           |
| Enclosure Size             | See Core & Coil Chart                                                                                 |
| Finish/Colour              | N/A                                                                                                   |
| Standards & Certifications | <u>CSA Certified File No. LR34493, UL Listed File No. E110286, ISO 9001:2015</u><br><u>Registered</u> |