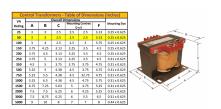

#### SCHEMATIC/DIAGRAM AND DIMENSION PICTURES

Single Phase Control Transformer with a capacity of 50VA, transforming 240/480 Volts to 12/24 Volts