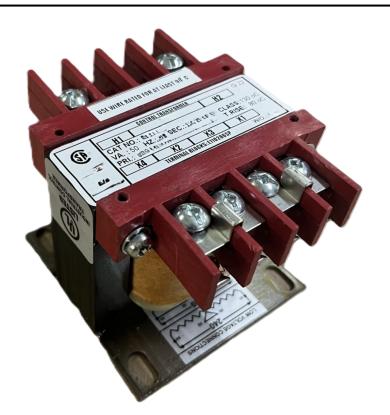

# 50VA 240/480 VOLTS TO 12/24 VOLTS SINGLE PHASE CONTROL TRANSFORMER

\$107.38 CAD

Single Phase Control Transformer with a capacity of 50VA, transforming 240/480 Volts to 12/24 Volts

SKU: CS50L-Z

**Categories:** Control Transformers

#### SCHEMATIC/DIAGRAM AND DIMENSION PICTURES

Single Phase Control Transformer with a capacity of 50VA, transforming 240/480 Volts to 12/24 Volts