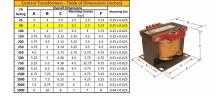

#### SCHEMATIC/DIAGRAM AND DIMENSION PICTURES

Single Phase Control Transformer with a capacity of 50VA, transforming 240/480 Volts to 12/24 Volts

**OFFICIAL QUOTE** 

#### **PRODUCT SPECIFICATIONS**

| Weight                     | 3 lbs                                                                                                 |
|----------------------------|-------------------------------------------------------------------------------------------------------|
| Phases                     | 1                                                                                                     |
| Connection                 | <u>1Ph-CT-DD-SD</u>                                                                                   |
| Primary Voltage            | 240/480                                                                                               |
| Primary Max Current        | <u>0.21A</u>                                                                                          |
| Primary Markings           | <u>H1-H2-H3-H4</u>                                                                                    |
| Primary Terminals          | <u>Terminals</u>                                                                                      |
| Secondary Voltage          | <u>12/24</u>                                                                                          |
| Secondary Max Current      | <u>4.17A</u>                                                                                          |
| Secondary Markings         | <u>X1-X2-X3-X4</u>                                                                                    |
| Secondary Terminals        | <u>Terminals</u>                                                                                      |
| Primary Taps               | N/A                                                                                                   |
| Conductor Material         | <u>Copper</u>                                                                                         |
| Temperatue Rise            | <u>80°C</u>                                                                                           |
| Insuation Class            | <u>130°C (Class B)</u>                                                                                |
| BIL (Insulation) Level     | <u>10kV</u>                                                                                           |
| Efficiency (@35% Load) %   | <u>N/A</u>                                                                                            |
| Impedance Range            | <u>5.0 – 7.0%</u>                                                                                     |
| Sound (db)                 | <u>40</u>                                                                                             |
| Enclosure Type             | Core & Coil                                                                                           |
| Enclosure Size             | See Core & Coil Chart                                                                                 |
| Finish/Colour              | N/A                                                                                                   |
| Standards & Certifications | <u>CSA Certified File No. LR34493, UL Listed File No. E110286, ISO 9001:2015</u><br><u>Registered</u> |