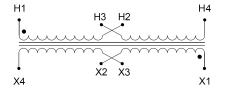

#### SCHEMATIC/DIAGRAM AND DIMENSION PICTURES

Single Phase Control Transformer with a capacity of 50VA, transforming 240/480 Volts to 12/24 Volts

**OFFICIAL QUOTE** 

#### **PRODUCT SPECIFICATIONS**

| Weight                     | 3 lbs                                                                                                 |
|----------------------------|-------------------------------------------------------------------------------------------------------|
| Phases                     | 1                                                                                                     |
| Connection                 | <u>1Ph-CT-DD-SD</u>                                                                                   |
| Primary Voltage            | 240/480                                                                                               |
| Primary Max Current        | <u>0.21A</u>                                                                                          |
| Primary Markings           | <u>H1-H2-H3-H4</u>                                                                                    |
| Primary Terminals          | <u>Terminals</u>                                                                                      |
| Secondary Voltage          | <u>12/24</u>                                                                                          |
| Secondary Max Current      | <u>4.17A</u>                                                                                          |
| Secondary Markings         | <u>X1-X2-X3-X4</u>                                                                                    |
| Secondary Terminals        | <u>Terminals</u>                                                                                      |
| Primary Taps               | N/A                                                                                                   |
| Conductor Material         | <u>Copper</u>                                                                                         |
| Temperatue Rise            | <u>80°C</u>                                                                                           |
| Insuation Class            | <u>130°C (Class B)</u>                                                                                |
| BIL (Insulation) Level     | <u>10kV</u>                                                                                           |
| Efficiency (@35% Load) %   | <u>N/A</u>                                                                                            |
| Impedance Range            | <u>5.0 – 7.0%</u>                                                                                     |
| Sound (db)                 | <u>40</u>                                                                                             |
| Enclosure Type             | Core & Coil                                                                                           |
| Enclosure Size             | See Core & Coil Chart                                                                                 |
| Finish/Colour              | N/A                                                                                                   |
| Standards & Certifications | <u>CSA Certified File No. LR34493, UL Listed File No. E110286, ISO 9001:2015</u><br><u>Registered</u> |