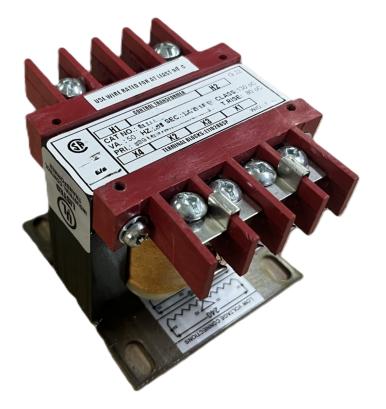

# \$107.38 CAD

Single Phase Control Transformer with a capacity of 50VA, transforming 240/480 Volts to 12/24 Volts

SKU: CS50L-Z Categories: <u>Control Transformers</u>

#### **PRODUCT SPECIFICATIONS**

| Weight                     | 3 lbs                                                                                                 |
|----------------------------|-------------------------------------------------------------------------------------------------------|
| Phases                     | 1                                                                                                     |
| Connection                 | <u>1Ph-CT-DD-SD</u>                                                                                   |
| Primary Voltage            | 240/480                                                                                               |
| Primary Max Current        | <u>0.21A</u>                                                                                          |
| Primary Markings           | <u>H1-H2-H3-H4</u>                                                                                    |
| Primary Terminals          | <u>Terminals</u>                                                                                      |
| Secondary Voltage          | <u>12/24</u>                                                                                          |
| Secondary Max Current      | <u>4.17A</u>                                                                                          |
| Secondary Markings         | <u>X1-X2-X3-X4</u>                                                                                    |
| Secondary Terminals        | <u>Terminals</u>                                                                                      |
| Primary Taps               | N/A                                                                                                   |
| Conductor Material         | <u>Copper</u>                                                                                         |
| Temperatue Rise            | <u>80°C</u>                                                                                           |
| Insuation Class            | <u>130°C (Class B)</u>                                                                                |
| BIL (Insulation) Level     | <u>10kV</u>                                                                                           |
| Efficiency (@35% Load) %   | <u>N/A</u>                                                                                            |
| Impedance Range            | <u>5.0 – 7.0%</u>                                                                                     |
| Sound (db)                 | <u>40</u>                                                                                             |
| Enclosure Type             | Core & Coil                                                                                           |
| Enclosure Size             | See Core & Coil Chart                                                                                 |
| Finish/Colour              | N/A                                                                                                   |
| Standards & Certifications | <u>CSA Certified File No. LR34493, UL Listed File No. E110286, ISO 9001:2015</u><br><u>Registered</u> |