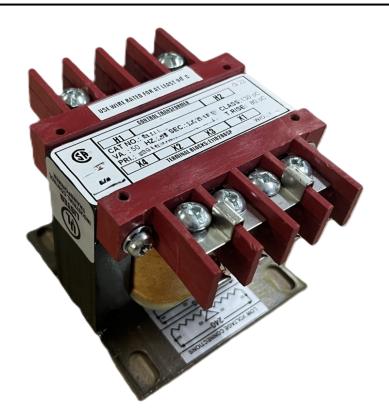

# 50VA 240/480 VOLTS TO 12/24 VOLTS SINGLE PHASE CONTROL TRANSFORMER

\$107.38 CAD

Single Phase Control Transformer with a capacity of 50VA, transforming 240/480 Volts to 12/24 Volts

SKU: CS50L-Z

**Categories:** Control Transformers

#### SCHEMATIC/DIAGRAM AND DIMENSION PICTURES

Single Phase Control Transformer with a capacity of 50VA, transforming 240/480 Volts to 12/24 Volts