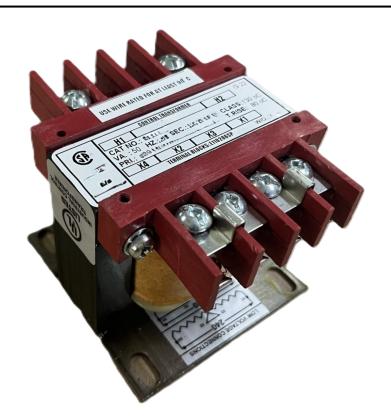

# 50VA 240/480 VOLTS TO 12/24 VOLTS SINGLE PHASE CONTROL TRANSFORMER

\$107.38 CAD

Single Phase Control Transformer with a capacity of 50VA, transforming 240/480 Volts to 12/24 Volts

SKU: CS50L-Z

**Categories:** Control Transformers

## **PRODUCT SPECIFICATIONS**

| Weight                     | 3 lbs                                                                                |
|----------------------------|--------------------------------------------------------------------------------------|
| Phases                     | 1                                                                                    |
| Connection                 | 1Ph-CT-DD-SD                                                                         |
| Primary Voltage            | 240/480                                                                              |
| Primary Max Current        | 0.21A                                                                                |
| Primary Markings           | H1-H2-H3-H4                                                                          |
| Primary Terminals          | <u>Terminals</u>                                                                     |
| Secondary Voltage          | 12/24                                                                                |
| Secondary Max Current      | 4.17A                                                                                |
| Secondary Markings         | <u>X1-X2-X3-X4</u>                                                                   |
| Secondary Terminals        | <u>Terminals</u>                                                                     |
| Primary Taps               | N/A                                                                                  |
| Conductor Material         | Copper                                                                               |
| Temperatue Rise            | 80°C                                                                                 |
| Insuation Class            | 130°C (Class B)                                                                      |
| BIL (Insulation) Level     | <u>10kV</u>                                                                          |
| Efficiency (@35% Load) %   | N/A                                                                                  |
| Impedance Range            | <u>5.0 - 7.0%</u>                                                                    |
| Sound (db)                 | 40                                                                                   |
| Enclosure Type             | Core & Coil                                                                          |
| Enclosure Size             | See Core & Coil Chart                                                                |
| Finish/Colour              | N/A                                                                                  |
| Standards & Certifications | CSA Certified File No. LR34493, UL Listed File No. E110286, ISO 9001:2015 Registered |