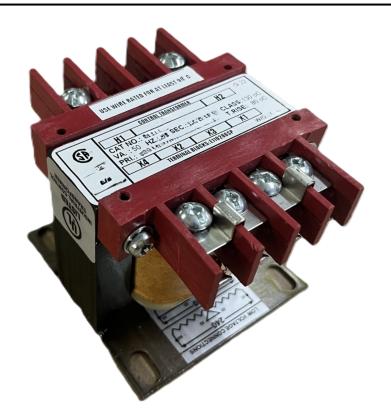

# 50VA 240/480 VOLTS TO 12/24 VOLTS SINGLE PHASE CONTROL TRANSFORMER

\$78.39 USD

Single Phase Control Transformer with a capacity of 50VA, transforming 240/480 Volts to 12/24 Volts

SKU: CS50L-Z

**Categories:** Control Transformers

#### SCHEMATIC/DIAGRAM AND DIMENSION PICTURES

Single Phase Control Transformer with a capacity of 50VA, transforming 240/480 Volts to 12/24 Volts