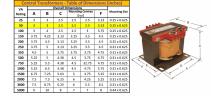

#### SCHEMATIC/DIAGRAM AND DIMENSION PICTURES

Single Phase Control Transformer with a capacity of 50VA, transforming 240/480 Volts to 12/24 Volts

**OFFICIAL QUOTE** 

#### **PRODUCT SPECIFICATIONS**

| Weight                     | 3 lbs                                                                                                 |
|----------------------------|-------------------------------------------------------------------------------------------------------|
| Phases                     | 1                                                                                                     |
| Connection                 | <u>1Ph-CT-DD-SD</u>                                                                                   |
| Primary Voltage            | 240/480                                                                                               |
| Primary Max Current        | <u>0.21A</u>                                                                                          |
| Primary Markings           | <u>H1-H2-H3-H4</u>                                                                                    |
| Primary Terminals          | Terminals                                                                                             |
| Secondary Voltage          | 12/24                                                                                                 |
| Secondary Max Current      | <u>4.17A</u>                                                                                          |
| Secondary Markings         | <u>X1-X2-X3-X4</u>                                                                                    |
| Secondary Terminals        | <u>Terminals</u>                                                                                      |
| Primary Taps               | N/A                                                                                                   |
| Conductor Material         | <u>Copper</u>                                                                                         |
| Temperatue Rise            | <u>80°C</u>                                                                                           |
| Insuation Class            | <u>130°C (Class B)</u>                                                                                |
| BIL (Insulation) Level     | <u>10kV</u>                                                                                           |
| Efficiency (@35% Load) %   | <u>N/A</u>                                                                                            |
| Impedance Range            | <u>5.0 - 7.0%</u>                                                                                     |
| Sound (db)                 | <u>40</u>                                                                                             |
| Enclosure Type             | Core & Coil                                                                                           |
| Enclosure Size             | See Core & Coil Chart                                                                                 |
| Finish/Colour              | N/A                                                                                                   |
| Standards & Certifications | <u>CSA Certified File No. LR34493, UL Listed File No. E110286, ISO 9001:2015</u><br><u>Registered</u> |