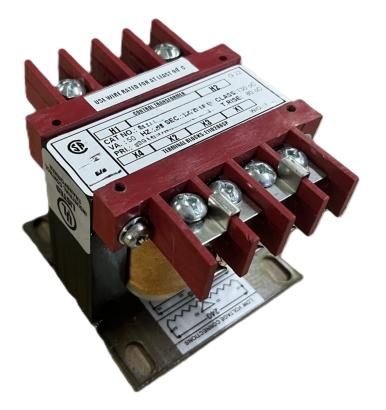

# \$107.38 CAD

Single Phase Control Transformer with a capacity of 50VA, transforming 240/480 Volts to 12/24 Volts

SKU: CS50L-Z Categories: <u>Control Transformers</u>

#### **PRODUCT SPECIFICATIONS**

| Weight                     | 3 lbs                                                                                                 |
|----------------------------|-------------------------------------------------------------------------------------------------------|
| Phases                     | 1                                                                                                     |
| Connection                 | <u>1Ph-CT-DD-SD</u>                                                                                   |
| Primary Voltage            | 240/480                                                                                               |
| Primary Max Current        | <u>0.21A</u>                                                                                          |
| Primary Markings           | <u>H1-H2-H3-H4</u>                                                                                    |
| Primary Terminals          | Terminals                                                                                             |
| Secondary Voltage          | 12/24                                                                                                 |
| Secondary Max Current      | <u>4.17A</u>                                                                                          |
| Secondary Markings         | <u>X1-X2-X3-X4</u>                                                                                    |
| Secondary Terminals        | <u>Terminals</u>                                                                                      |
| Primary Taps               | N/A                                                                                                   |
| Conductor Material         | <u>Copper</u>                                                                                         |
| Temperatue Rise            | <u>80°C</u>                                                                                           |
| Insuation Class            | <u>130°C (Class B)</u>                                                                                |
| BIL (Insulation) Level     | <u>10kV</u>                                                                                           |
| Efficiency (@35% Load) %   | <u>N/A</u>                                                                                            |
| Impedance Range            | <u>5.0 - 7.0%</u>                                                                                     |
| Sound (db)                 | <u>40</u>                                                                                             |
| Enclosure Type             | Core & Coil                                                                                           |
| Enclosure Size             | See Core & Coil Chart                                                                                 |
| Finish/Colour              | N/A                                                                                                   |
| Standards & Certifications | <u>CSA Certified File No. LR34493, UL Listed File No. E110286, ISO 9001:2015</u><br><u>Registered</u> |