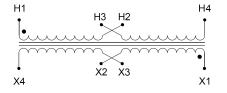

#### SCHEMATIC/DIAGRAM AND DIMENSION PICTURES

Single Phase Control Transformer with a capacity of 50VA, transforming 240/480 Volts to 12/24 Volts

**OFFICIAL QUOTE** 

#### **PRODUCT SPECIFICATIONS**

| Weight                     | 3 lbs                                                                                                 |
|----------------------------|-------------------------------------------------------------------------------------------------------|
| Phases                     | 1                                                                                                     |
| Connection                 | <u>1Ph-CT-DD-SD</u>                                                                                   |
| Primary Voltage            | 240/480                                                                                               |
| Primary Max Current        | <u>0.21A</u>                                                                                          |
| Primary Markings           | <u>H1-H2-H3-H4</u>                                                                                    |
| Primary Terminals          | Terminals                                                                                             |
| Secondary Voltage          | 12/24                                                                                                 |
| Secondary Max Current      | <u>4.17A</u>                                                                                          |
| Secondary Markings         | <u>X1-X2-X3-X4</u>                                                                                    |
| Secondary Terminals        | <u>Terminals</u>                                                                                      |
| Primary Taps               | N/A                                                                                                   |
| Conductor Material         | <u>Copper</u>                                                                                         |
| Temperatue Rise            | <u>80°C</u>                                                                                           |
| Insuation Class            | <u>130°C (Class B)</u>                                                                                |
| BIL (Insulation) Level     | <u>10kV</u>                                                                                           |
| Efficiency (@35% Load) %   | <u>N/A</u>                                                                                            |
| Impedance Range            | <u>5.0 - 7.0%</u>                                                                                     |
| Sound (db)                 | <u>40</u>                                                                                             |
| Enclosure Type             | Core & Coil                                                                                           |
| Enclosure Size             | See Core & Coil Chart                                                                                 |
| Finish/Colour              | N/A                                                                                                   |
| Standards & Certifications | <u>CSA Certified File No. LR34493, UL Listed File No. E110286, ISO 9001:2015</u><br><u>Registered</u> |