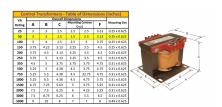

#### SCHEMATIC/DIAGRAM AND DIMENSION PICTURES

Single Phase Control Transformer with a capacity of 50VA, transforming 240/480 Volts to 12/24 Volts

## **PRODUCT SPECIFICATIONS**

| Weight                     | 3 lbs                                                                                |
|----------------------------|--------------------------------------------------------------------------------------|
| Phases                     | 1                                                                                    |
| Connection                 | 1Ph-CT-DD-SD                                                                         |
| Primary Voltage            | 240/480                                                                              |
| Primary Max Current        | 0.21A                                                                                |
| Primary Markings           | H1-H2-H3-H4                                                                          |
| Primary Terminals          | <u>Terminals</u>                                                                     |
| Secondary Voltage          | 12/24                                                                                |
| Secondary Max Current      | 4.17A                                                                                |
| Secondary Markings         | <u>X1-X2-X3-X4</u>                                                                   |
| Secondary Terminals        | <u>Terminals</u>                                                                     |
| Primary Taps               | N/A                                                                                  |
| Conductor Material         | Copper                                                                               |
| Temperatue Rise            | 80°C                                                                                 |
| Insuation Class            | 130°C (Class B)                                                                      |
| BIL (Insulation) Level     | <u>10kV</u>                                                                          |
| Efficiency (@35% Load) %   | N/A                                                                                  |
| Impedance Range            | <u>5.0 - 7.0%</u>                                                                    |
| Sound (db)                 | 40                                                                                   |
| Enclosure Type             | Core & Coil                                                                          |
| Enclosure Size             | See Core & Coil Chart                                                                |
| Finish/Colour              | N/A                                                                                  |
| Standards & Certifications | CSA Certified File No. LR34493, UL Listed File No. E110286, ISO 9001:2015 Registered |