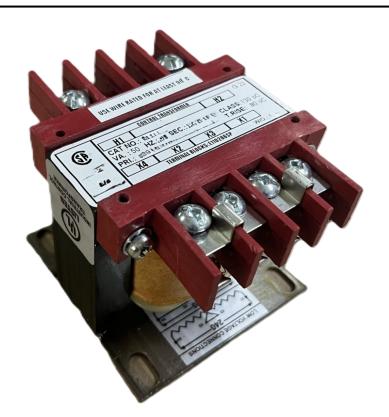

# 50VA 240/480 VOLTS TO 12/24 VOLTS SINGLE PHASE CONTROL TRANSFORMER

\$107.38 CAD

Single Phase Control Transformer with a capacity of 50VA, transforming 240/480 Volts to 12/24 Volts

SKU: CS50L-Z

**Categories:** Control Transformers

#### SCHEMATIC/DIAGRAM AND DIMENSION PICTURES

Single Phase Control Transformer with a capacity of 50VA, transforming 240/480 Volts to 12/24 Volts