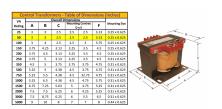

#### SCHEMATIC/DIAGRAM AND DIMENSION PICTURES

Single Phase Control Transformer with a capacity of 50VA, transforming 240/480 Volts to 12/24 Volts

## **PRODUCT SPECIFICATIONS**

| Weight                     | 3 lbs                                                                                |
|----------------------------|--------------------------------------------------------------------------------------|
| Phases                     | 1                                                                                    |
| Connection                 | 1Ph-CT-DD-SD                                                                         |
| Primary Voltage            | 240/480                                                                              |
| Primary Max Current        | 0.21A                                                                                |
| Primary Markings           | H1-H2-H3-H4                                                                          |
| Primary Terminals          | <u>Terminals</u>                                                                     |
| Secondary Voltage          | 12/24                                                                                |
| Secondary Max Current      | 4.17A                                                                                |
| Secondary Markings         | <u>X1-X2-X3-X4</u>                                                                   |
| Secondary Terminals        | <u>Terminals</u>                                                                     |
| Primary Taps               | N/A                                                                                  |
| Conductor Material         | Copper                                                                               |
| Temperatue Rise            | 80°C                                                                                 |
| Insuation Class            | 130°C (Class B)                                                                      |
| BIL (Insulation) Level     | <u>10kV</u>                                                                          |
| Efficiency (@35% Load) %   | N/A                                                                                  |
| Impedance Range            | <u>5.0 - 7.0%</u>                                                                    |
| Sound (db)                 | 40                                                                                   |
| Enclosure Type             | Core & Coil                                                                          |
| Enclosure Size             | See Core & Coil Chart                                                                |
| Finish/Colour              | N/A                                                                                  |
| Standards & Certifications | CSA Certified File No. LR34493, UL Listed File No. E110286, ISO 9001:2015 Registered |