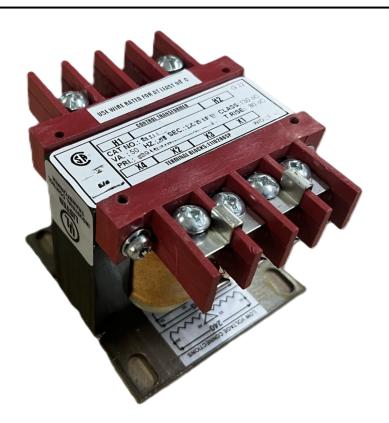

# 50VA 240/480 VOLTS TO 12/24 VOLTS SINGLE PHASE CONTROL TRANSFORMER

\$79.08 USD

Single Phase Control Transformer with a capacity of 50VA, transforming 240/480 Volts to 12/24 Volts

SKU: CS50L-Z

**Categories:** Control Transformers

#### SCHEMATIC/DIAGRAM AND DIMENSION PICTURES

Single Phase Control Transformer with a capacity of 50VA, transforming 240/480 Volts to 12/24 Volts