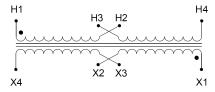

#### SCHEMATIC/DIAGRAM AND DIMENSION PICTURES

Single Phase Control Transformer with a capacity of 50VA, transforming 240/480 Volts to 12/24 Volts

## **PRODUCT SPECIFICATIONS**

| Weight                     | 3 lbs                                                                                |
|----------------------------|--------------------------------------------------------------------------------------|
| Phases                     | 1                                                                                    |
| Connection                 | 1Ph-CT-DD-SD                                                                         |
| Primary Voltage            | 240/480                                                                              |
| Primary Max Current        | 0.21A                                                                                |
| Primary Markings           | H1-H2-H3-H4                                                                          |
| Primary Terminals          | <u>Terminals</u>                                                                     |
| Secondary Voltage          | 12/24                                                                                |
| Secondary Max Current      | 4.17A                                                                                |
| Secondary Markings         | <u>X1-X2-X3-X4</u>                                                                   |
| Secondary Terminals        | <u>Terminals</u>                                                                     |
| Primary Taps               | N/A                                                                                  |
| Conductor Material         | Copper                                                                               |
| Temperatue Rise            | 80°C                                                                                 |
| Insuation Class            | 130°C (Class B)                                                                      |
| BIL (Insulation) Level     | <u>10kV</u>                                                                          |
| Efficiency (@35% Load) %   | N/A                                                                                  |
| Impedance Range            | <u>5.0 - 7.0%</u>                                                                    |
| Sound (db)                 | 40                                                                                   |
| Enclosure Type             | Core & Coil                                                                          |
| Enclosure Size             | See Core & Coil Chart                                                                |
| Finish/Colour              | N/A                                                                                  |
| Standards & Certifications | CSA Certified File No. LR34493, UL Listed File No. E110286, ISO 9001:2015 Registered |