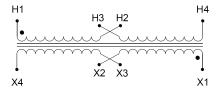

#### SCHEMATIC/DIAGRAM AND DIMENSION PICTURES

Single Phase Control Transformer with a capacity of 50VA, transforming 240/480 Volts to 12/24 Volts

#### **PRODUCT SPECIFICATIONS**

| PRODUCT SPECIFICATIONS     |                                                                                      |
|----------------------------|--------------------------------------------------------------------------------------|
| Weight                     | 3 lbs                                                                                |
| Phases                     | 1                                                                                    |
| Connection                 | 1Ph-CT-DD-SD                                                                         |
| Primary Voltage            | 240/480                                                                              |
| Primary Max Current        | <u>0.21A</u>                                                                         |
| Primary Markings           | H1-H2-H3-H4                                                                          |
| Primary Terminals          | <u>Terminals</u>                                                                     |
| Secondary Voltage          | 12/24                                                                                |
| Secondary Max Current      | 4.17A                                                                                |
| Secondary Markings         | <u>X1-X2-X3-X4</u>                                                                   |
| Secondary Terminals        | <u>Terminals</u>                                                                     |
| Primary Taps               | N/A                                                                                  |
| Conductor Material         | Copper                                                                               |
| Temperatue Rise            | <u>80°C</u>                                                                          |
| Insuation Class            | 130°C (Class B)                                                                      |
| BIL (Insulation) Level     | <u>10kV</u>                                                                          |
| Efficiency (@35% Load) %   | N/A                                                                                  |
| Impedance Range            | 5.0 - 7.0%                                                                           |
| Sound (db)                 | 40                                                                                   |
| Enclosure Type             | Core & Coil                                                                          |
| Enclosure Size             | See Core & Coil Chart                                                                |
| Finish/Colour              | N/A                                                                                  |
| Standards & Certifications | CSA Certified File No. LR34493, UL Listed File No. E110286, ISO 9001:2015 Registered |