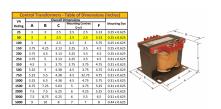

#### SCHEMATIC/DIAGRAM AND DIMENSION PICTURES

Single Phase Control Transformer with a capacity of 50VA, transforming 240/480 Volts to 12/24 Volts

#### **PRODUCT SPECIFICATIONS**

| PRODUCT SPECIFICATIONS     |                                                                                      |
|----------------------------|--------------------------------------------------------------------------------------|
| Weight                     | 3 lbs                                                                                |
| Phases                     | 1                                                                                    |
| Connection                 | 1Ph-CT-DD-SD                                                                         |
| Primary Voltage            | 240/480                                                                              |
| Primary Max Current        | <u>0.21A</u>                                                                         |
| Primary Markings           | H1-H2-H3-H4                                                                          |
| Primary Terminals          | <u>Terminals</u>                                                                     |
| Secondary Voltage          | 12/24                                                                                |
| Secondary Max Current      | 4.17A                                                                                |
| Secondary Markings         | <u>X1-X2-X3-X4</u>                                                                   |
| Secondary Terminals        | <u>Terminals</u>                                                                     |
| Primary Taps               | N/A                                                                                  |
| Conductor Material         | Copper                                                                               |
| Temperatue Rise            | <u>80°C</u>                                                                          |
| Insuation Class            | 130°C (Class B)                                                                      |
| BIL (Insulation) Level     | <u>10kV</u>                                                                          |
| Efficiency (@35% Load) %   | N/A                                                                                  |
| Impedance Range            | 5.0 - 7.0%                                                                           |
| Sound (db)                 | 40                                                                                   |
| Enclosure Type             | Core & Coil                                                                          |
| Enclosure Size             | See Core & Coil Chart                                                                |
| Finish/Colour              | N/A                                                                                  |
| Standards & Certifications | CSA Certified File No. LR34493, UL Listed File No. E110286, ISO 9001:2015 Registered |