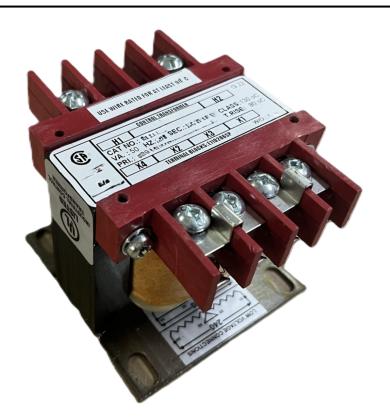

# 50VA 240/480 VOLTS TO 12/24 VOLTS SINGLE PHASE CONTROL TRANSFORMER

\$107.38 CAD

Single Phase Control Transformer with a capacity of 50VA, transforming 240/480 Volts to 12/24 Volts

SKU: CS50L-Z

**Categories:** Control Transformers

#### **PRODUCT SPECIFICATIONS**

| PRODUCT SPECIFICATIONS     |                                                                                      |
|----------------------------|--------------------------------------------------------------------------------------|
| Weight                     | 3 lbs                                                                                |
| Phases                     | 1                                                                                    |
| Connection                 | 1Ph-CT-DD-SD                                                                         |
| Primary Voltage            | 240/480                                                                              |
| Primary Max Current        | <u>0.21A</u>                                                                         |
| Primary Markings           | H1-H2-H3-H4                                                                          |
| Primary Terminals          | <u>Terminals</u>                                                                     |
| Secondary Voltage          | 12/24                                                                                |
| Secondary Max Current      | 4.17A                                                                                |
| Secondary Markings         | <u>X1-X2-X3-X4</u>                                                                   |
| Secondary Terminals        | <u>Terminals</u>                                                                     |
| Primary Taps               | N/A                                                                                  |
| Conductor Material         | Copper                                                                               |
| Temperatue Rise            | <u>80°C</u>                                                                          |
| Insuation Class            | 130°C (Class B)                                                                      |
| BIL (Insulation) Level     | <u>10kV</u>                                                                          |
| Efficiency (@35% Load) %   | N/A                                                                                  |
| Impedance Range            | 5.0 - 7.0%                                                                           |
| Sound (db)                 | 40                                                                                   |
| Enclosure Type             | Core & Coil                                                                          |
| Enclosure Size             | See Core & Coil Chart                                                                |
| Finish/Colour              | N/A                                                                                  |
| Standards & Certifications | CSA Certified File No. LR34493, UL Listed File No. E110286, ISO 9001:2015 Registered |