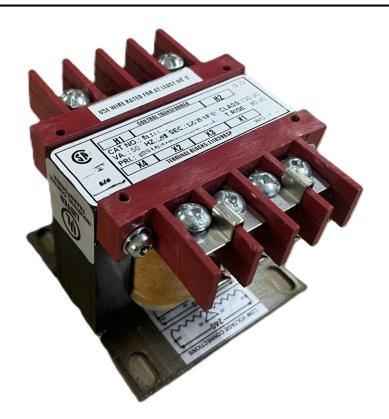

# 50VA 240/480 VOLTS TO 12/24 VOLTS SINGLE PHASE CONTROL TRANSFORMER

\$107.38 CAD

Single Phase Control Transformer with a capacity of 50VA, transforming 240/480 Volts to 12/24 Volts

SKU: CS50L-Z

**Categories:** Control Transformers

#### SCHEMATIC/DIAGRAM AND DIMENSION PICTURES

Single Phase Control Transformer with a capacity of 50VA, transforming 240/480 Volts to 12/24 Volts