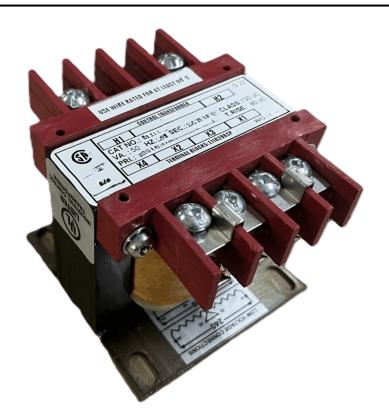

### 75VA 600 VOLTS TO 240/480 VOLTS SINGLE PHASE CONTROL TRANSFORMER

\$111.02 CAD

Single Phase Control Transformer with a capacity of 75VA, transforming 600 Volts to 240/480 Volts

SKU: CS75J-L

**Categories:** Control Transformers

#### **PRODUCT SPECIFICATIONS**

| Weight                     | 5 lbs                                                                                |
|----------------------------|--------------------------------------------------------------------------------------|
| Phases                     | 1                                                                                    |
| Connection                 | 1Ph-CT-SD-SD                                                                         |
| Primary Voltage            | 600                                                                                  |
| Primary Max Current        | <u>0.13A</u>                                                                         |
| Primary Markings           | <u>H1-H2</u>                                                                         |
| Primary Terminals          | <u>Terminals</u>                                                                     |
| Secondary Voltage          | 240/480                                                                              |
| Secondary Max Current      | <u>0.31A</u>                                                                         |
| Secondary Markings         | <u>X1-X2-X3-X4</u>                                                                   |
| Secondary Terminals        | <u>Terminals</u>                                                                     |
| Primary Taps               | N/A                                                                                  |
| Conductor Material         | Copper                                                                               |
| Temperatue Rise            | 80°C                                                                                 |
| Insuation Class            | 130°C (Class B)                                                                      |
| BIL (Insulation) Level     | <u>10kV</u>                                                                          |
| Efficiency (@35% Load) %   | N/A                                                                                  |
| Impedance Range            | 5.0 - 7.0%                                                                           |
| Sound (db)                 | 40                                                                                   |
| Enclosure Type             | Core & Coil                                                                          |
| Enclosure Size             | See Core & Coil Chart                                                                |
| Finish/Colour              | N/A                                                                                  |
| Standards & Certifications | CSA Certified File No. LR34493, UL Listed File No. E110286, ISO 9001:2015 Registered |