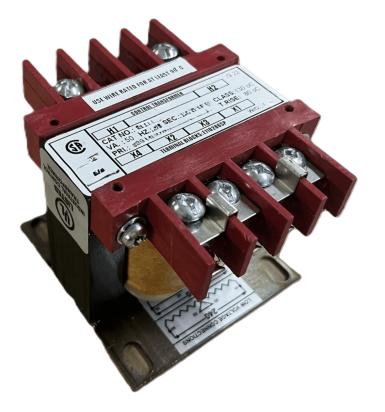

## \$111.02 CAD

Single Phase Control Transformer with a capacity of 75VA, transforming 600 Volts to 240/480 Volts

SKU: CS75J-L Categories: <u>Control Transformers</u>

#### **PRODUCT SPECIFICATIONS**

| Weight                     | 5 lbs                                                                                                 |
|----------------------------|-------------------------------------------------------------------------------------------------------|
| Phases                     | 1                                                                                                     |
| Connection                 | <u>1Ph-CT-SD-SD</u>                                                                                   |
| Primary Voltage            | <u>600</u>                                                                                            |
| Primary Max Current        | <u>0.13A</u>                                                                                          |
| Primary Markings           | <u>H1-H2</u>                                                                                          |
| Primary Terminals          | <u>Terminals</u>                                                                                      |
| Secondary Voltage          | 240/480                                                                                               |
| Secondary Max Current      | <u>0.31A</u>                                                                                          |
| Secondary Markings         | <u>X1-X2-X3-X4</u>                                                                                    |
| Secondary Terminals        | <u>Terminals</u>                                                                                      |
| Primary Taps               | <u>N/A</u>                                                                                            |
| Conductor Material         | <u>Copper</u>                                                                                         |
| Temperatue Rise            | <u>80°C</u>                                                                                           |
| Insuation Class            | <u>130°C (Class B)</u>                                                                                |
| BIL (Insulation) Level     | <u>10kV</u>                                                                                           |
| Efficiency (@35% Load) %   | <u>N/A</u>                                                                                            |
| Impedance Range            | <u>5.0 – 7.0%</u>                                                                                     |
| Sound (db)                 | <u>40</u>                                                                                             |
| Enclosure Type             | Core & Coil                                                                                           |
| Enclosure Size             | See Core & Coil Chart                                                                                 |
| Finish/Colour              | N/A                                                                                                   |
| Standards & Certifications | <u>CSA Certified File No. LR34493, UL Listed File No. E110286, ISO 9001:2015</u><br><u>Registered</u> |