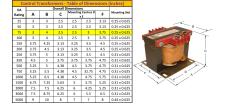

### SCHEMATIC/DIAGRAM AND DIMENSION PICTURES

Single Phase Control Transformer with a capacity of 75VA, transforming 600 Volts to 240/480 Volts

**OFFICIAL QUOTE** 

#### **PRODUCT SPECIFICATIONS**

| Weight                     | 5 lbs                                                                                                 |
|----------------------------|-------------------------------------------------------------------------------------------------------|
| Phases                     | 1                                                                                                     |
| Connection                 | <u>1Ph-CT-SD-SD</u>                                                                                   |
| Primary Voltage            | <u>600</u>                                                                                            |
| Primary Max Current        | <u>0.13A</u>                                                                                          |
| Primary Markings           | <u>H1-H2</u>                                                                                          |
| Primary Terminals          | <u>Terminals</u>                                                                                      |
| Secondary Voltage          | 240/480                                                                                               |
| Secondary Max Current      | <u>0.31A</u>                                                                                          |
| Secondary Markings         | <u>X1-X2-X3-X4</u>                                                                                    |
| Secondary Terminals        | <u>Terminals</u>                                                                                      |
| Primary Taps               | <u>N/A</u>                                                                                            |
| Conductor Material         | <u>Copper</u>                                                                                         |
| Temperatue Rise            | <u>80°C</u>                                                                                           |
| Insuation Class            | <u>130°C (Class B)</u>                                                                                |
| BIL (Insulation) Level     | <u>10kV</u>                                                                                           |
| Efficiency (@35% Load) %   | <u>N/A</u>                                                                                            |
| Impedance Range            | <u>5.0 – 7.0%</u>                                                                                     |
| Sound (db)                 | <u>40</u>                                                                                             |
| Enclosure Type             | Core & Coil                                                                                           |
| Enclosure Size             | See Core & Coil Chart                                                                                 |
| Finish/Colour              | N/A                                                                                                   |
| Standards & Certifications | <u>CSA Certified File No. LR34493, UL Listed File No. E110286, ISO 9001:2015</u><br><u>Registered</u> |