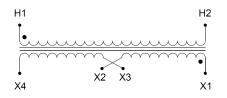

### SCHEMATIC/DIAGRAM AND DIMENSION PICTURES

Single Phase Control Transformer with a capacity of 75VA, transforming 600 Volts to 240/480 Volts

**OFFICIAL QUOTE** 

#### **PRODUCT SPECIFICATIONS**

| Weight                     | 5 lbs                                                                                                 |
|----------------------------|-------------------------------------------------------------------------------------------------------|
| Phases                     | 1                                                                                                     |
| Connection                 | <u>1Ph-CT-SD-SD</u>                                                                                   |
| Primary Voltage            | <u>600</u>                                                                                            |
| Primary Max Current        | <u>0.13A</u>                                                                                          |
| Primary Markings           | <u>H1-H2</u>                                                                                          |
| Primary Terminals          | <u>Terminals</u>                                                                                      |
| Secondary Voltage          | 240/480                                                                                               |
| Secondary Max Current      | <u>0.31A</u>                                                                                          |
| Secondary Markings         | <u>X1-X2-X3-X4</u>                                                                                    |
| Secondary Terminals        | <u>Terminals</u>                                                                                      |
| Primary Taps               | <u>N/A</u>                                                                                            |
| Conductor Material         | <u>Copper</u>                                                                                         |
| Temperatue Rise            | <u>80°C</u>                                                                                           |
| Insuation Class            | <u>130°C (Class B)</u>                                                                                |
| BIL (Insulation) Level     | <u>10kV</u>                                                                                           |
| Efficiency (@35% Load) %   | <u>N/A</u>                                                                                            |
| Impedance Range            | <u>5.0 – 7.0%</u>                                                                                     |
| Sound (db)                 | <u>40</u>                                                                                             |
| Enclosure Type             | Core & Coil                                                                                           |
| Enclosure Size             | See Core & Coil Chart                                                                                 |
| Finish/Colour              | N/A                                                                                                   |
| Standards & Certifications | <u>CSA Certified File No. LR34493, UL Listed File No. E110286, ISO 9001:2015</u><br><u>Registered</u> |