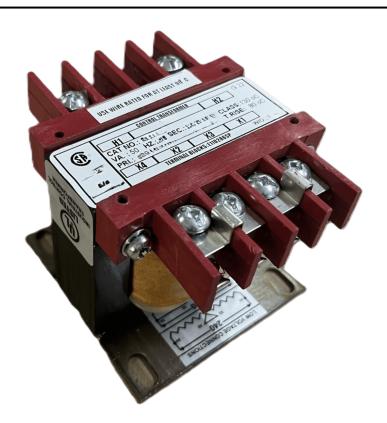

### 75VA 600 VOLTS TO 240/480 VOLTS SINGLE PHASE CONTROL TRANSFORMER

\$111.02 CAD

Single Phase Control Transformer with a capacity of 75VA, transforming 600 Volts to 240/480 Volts

SKU: CS75J-L

**Categories:** Control Transformers

#### **PRODUCT SPECIFICATIONS**

| Weight                     | 5 lbs                                                                                |
|----------------------------|--------------------------------------------------------------------------------------|
| Phases                     | 1                                                                                    |
| Connection                 | 1Ph-CT-SD-SD                                                                         |
| Primary Voltage            | 600                                                                                  |
| Primary Max Current        | <u>0.13A</u>                                                                         |
| Primary Markings           | <u>H1-H2</u>                                                                         |
| Primary Terminals          | <u>Terminals</u>                                                                     |
| Secondary Voltage          | 240/480                                                                              |
| Secondary Max Current      | <u>0.31A</u>                                                                         |
| Secondary Markings         | <u>X1-X2-X3-X4</u>                                                                   |
| Secondary Terminals        | <u>Terminals</u>                                                                     |
| Primary Taps               | N/A                                                                                  |
| Conductor Material         | Copper                                                                               |
| Temperatue Rise            | 80°C                                                                                 |
| Insuation Class            | 130°C (Class B)                                                                      |
| BIL (Insulation) Level     | <u>10kV</u>                                                                          |
| Efficiency (@35% Load) %   | N/A                                                                                  |
| Impedance Range            | 5.0 - 7.0%                                                                           |
| Sound (db)                 | 40                                                                                   |
| Enclosure Type             | Core & Coil                                                                          |
| Enclosure Size             | See Core & Coil Chart                                                                |
| Finish/Colour              | N/A                                                                                  |
| Standards & Certifications | CSA Certified File No. LR34493, UL Listed File No. E110286, ISO 9001:2015 Registered |