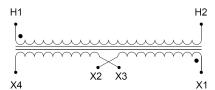

#### SCHEMATIC/DIAGRAM AND DIMENSION PICTURES

Single Phase Control Transformer with a capacity of 75VA, transforming 600 Volts to 240/480 Volts

#### **PRODUCT SPECIFICATIONS**

| Weight                     | 5 lbs                                                                                |
|----------------------------|--------------------------------------------------------------------------------------|
| Phases                     | 1                                                                                    |
| Connection                 | 1Ph-CT-SD-SD                                                                         |
| Primary Voltage            | 600                                                                                  |
| Primary Max Current        | <u>0.13A</u>                                                                         |
| Primary Markings           | <u>H1-H2</u>                                                                         |
| Primary Terminals          | <u>Terminals</u>                                                                     |
| Secondary Voltage          | 240/480                                                                              |
| Secondary Max Current      | <u>0.31A</u>                                                                         |
| Secondary Markings         | <u>X1-X2-X3-X4</u>                                                                   |
| Secondary Terminals        | <u>Terminals</u>                                                                     |
| Primary Taps               | N/A                                                                                  |
| Conductor Material         | Copper                                                                               |
| Temperatue Rise            | 80°C                                                                                 |
| Insuation Class            | 130°C (Class B)                                                                      |
| BIL (Insulation) Level     | <u>10kV</u>                                                                          |
| Efficiency (@35% Load) %   | N/A                                                                                  |
| Impedance Range            | 5.0 - 7.0%                                                                           |
| Sound (db)                 | 40                                                                                   |
| Enclosure Type             | Core & Coil                                                                          |
| Enclosure Size             | See Core & Coil Chart                                                                |
| Finish/Colour              | N/A                                                                                  |
| Standards & Certifications | CSA Certified File No. LR34493, UL Listed File No. E110286, ISO 9001:2015 Registered |