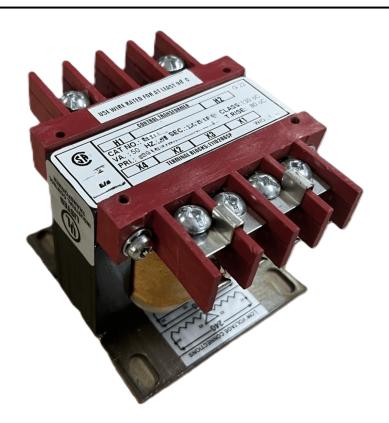

### 75VA 600 VOLTS TO 240/480 VOLTS SINGLE PHASE CONTROL TRANSFORMER

\$81.76 USD

Single Phase Control Transformer with a capacity of 75VA, transforming 600 Volts to 240/480 Volts

SKU: CS75J-L

**Categories:** Control Transformers

# 75VA 600 VOLTS TO 240/480 VOLTS SINGLE PHASE CONTROL TRANSFORMER

#### **PRODUCT SPECIFICATIONS**

| PRODUCT SPECIFICATIONS     |                                                                                      |
|----------------------------|--------------------------------------------------------------------------------------|
| Weight                     | 5 lbs                                                                                |
| Phases                     | 1                                                                                    |
| Connection                 | 1Ph-CT-SD-SD                                                                         |
| Primary Voltage            | 600                                                                                  |
| Primary Max Current        | <u>0.13A</u>                                                                         |
| Primary Markings           | H1-H2                                                                                |
| Primary Terminals          | <u>Terminals</u>                                                                     |
| Secondary Voltage          | 240/480                                                                              |
| Secondary Max Current      | <u>0.31A</u>                                                                         |
| Secondary Markings         | <u>X1-X2-X3-X4</u>                                                                   |
| Secondary Terminals        | <u>Terminals</u>                                                                     |
| Primary Taps               | N/A                                                                                  |
| Conductor Material         | Copper                                                                               |
| Temperatue Rise            | 80°C                                                                                 |
| Insuation Class            | 130°C (Class B)                                                                      |
| BIL (Insulation) Level     | <u>10kV</u>                                                                          |
| Efficiency (@35% Load) %   | N/A                                                                                  |
| Impedance Range            | <u>5.0 – 7.0%</u>                                                                    |
| Sound (db)                 | 40                                                                                   |
| Enclosure Type             | Core & Coil                                                                          |
| Enclosure Size             | See Core & Coil Chart                                                                |
| Finish/Colour              | N/A                                                                                  |
| Standards & Certifications | CSA Certified File No. LR34493, UL Listed File No. E110286, ISO 9001:2015 Registered |