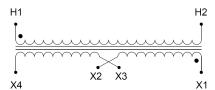

#### SCHEMATIC/DIAGRAM AND DIMENSION PICTURES

Single Phase Control Transformer with a capacity of 75VA, transforming 600 Volts to 240/480 Volts

#### **PRODUCT SPECIFICATIONS**

| PRODUCT SPECIFICATIONS     |                                                                                      |
|----------------------------|--------------------------------------------------------------------------------------|
| Weight                     | 5 lbs                                                                                |
| Phases                     | 1                                                                                    |
| Connection                 | 1Ph-CT-SD-SD                                                                         |
| Primary Voltage            | 600                                                                                  |
| Primary Max Current        | <u>0.13A</u>                                                                         |
| Primary Markings           | H1-H2                                                                                |
| Primary Terminals          | <u>Terminals</u>                                                                     |
| Secondary Voltage          | 240/480                                                                              |
| Secondary Max Current      | <u>0.31A</u>                                                                         |
| Secondary Markings         | <u>X1-X2-X3-X4</u>                                                                   |
| Secondary Terminals        | <u>Terminals</u>                                                                     |
| Primary Taps               | N/A                                                                                  |
| Conductor Material         | Copper                                                                               |
| Temperatue Rise            | 80°C                                                                                 |
| Insuation Class            | 130°C (Class B)                                                                      |
| BIL (Insulation) Level     | <u>10kV</u>                                                                          |
| Efficiency (@35% Load) %   | N/A                                                                                  |
| Impedance Range            | <u>5.0 – 7.0%</u>                                                                    |
| Sound (db)                 | 40                                                                                   |
| Enclosure Type             | Core & Coil                                                                          |
| Enclosure Size             | See Core & Coil Chart                                                                |
| Finish/Colour              | N/A                                                                                  |
| Standards & Certifications | CSA Certified File No. LR34493, UL Listed File No. E110286, ISO 9001:2015 Registered |