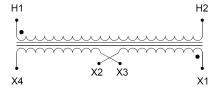

#### SCHEMATIC/DIAGRAM AND DIMENSION PICTURES

Single Phase Control Transformer with a capacity of 75VA, transforming 600 Volts to 240/480 Volts

#### **PRODUCT SPECIFICATIONS**

| PRODUCT SPECIFICATIONS     |                                                                                      |
|----------------------------|--------------------------------------------------------------------------------------|
| Weight                     | 5 lbs                                                                                |
| Phases                     | 1                                                                                    |
| Connection                 | 1Ph-CT-SD-SD                                                                         |
| Primary Voltage            | 600                                                                                  |
| Primary Max Current        | <u>0.13A</u>                                                                         |
| Primary Markings           | H1-H2                                                                                |
| Primary Terminals          | <u>Terminals</u>                                                                     |
| Secondary Voltage          | 240/480                                                                              |
| Secondary Max Current      | <u>0.31A</u>                                                                         |
| Secondary Markings         | <u>X1-X2-X3-X4</u>                                                                   |
| Secondary Terminals        | <u>Terminals</u>                                                                     |
| Primary Taps               | N/A                                                                                  |
| Conductor Material         | Copper                                                                               |
| Temperatue Rise            | 80°C                                                                                 |
| Insuation Class            | 130°C (Class B)                                                                      |
| BIL (Insulation) Level     | <u>10kV</u>                                                                          |
| Efficiency (@35% Load) %   | N/A                                                                                  |
| Impedance Range            | <u>5.0 – 7.0%</u>                                                                    |
| Sound (db)                 | 40                                                                                   |
| Enclosure Type             | Core & Coil                                                                          |
| Enclosure Size             | See Core & Coil Chart                                                                |
| Finish/Colour              | N/A                                                                                  |
| Standards & Certifications | CSA Certified File No. LR34493, UL Listed File No. E110286, ISO 9001:2015 Registered |