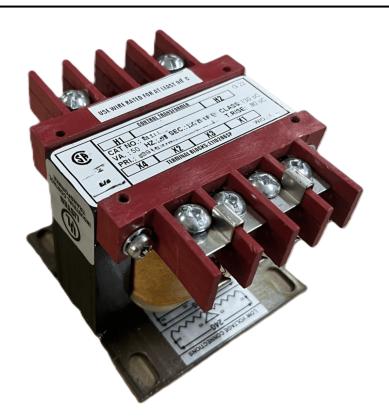

### 75VA 600 VOLTS TO 240/480 VOLTS SINGLE PHASE CONTROL TRANSFORMER

\$111.02 CAD

Single Phase Control Transformer with a capacity of 75VA, transforming 600 Volts to 240/480 Volts

SKU: CS75J-L

**Categories:** Control Transformers

#### SCHEMATIC/DIAGRAM AND DIMENSION PICTURES

Single Phase Control Transformer with a capacity of 75VA, transforming 600 Volts to 240/480 Volts