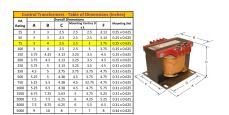

#### SCHEMATIC/DIAGRAM AND DIMENSION PICTURES

Single Phase Control Transformer with a capacity of 75VA, transforming 600 Volts to 240/480 Volts

#### PRODUCT SPECIFICATIONS

| PRODUCT SPECIFICATIONS     |                                                                                      |
|----------------------------|--------------------------------------------------------------------------------------|
| Weight                     | 5 lbs                                                                                |
| Phases                     | 1                                                                                    |
| Connection                 | 1Ph-CT-SD-SD                                                                         |
| Primary Voltage            | 600                                                                                  |
| Primary Max Current        | <u>0.13A</u>                                                                         |
| Primary Markings           | <u>H1-H2</u>                                                                         |
| Primary Terminals          | <u>Terminals</u>                                                                     |
| Secondary Voltage          | 240/480                                                                              |
| Secondary Max Current      | 0.31A                                                                                |
| Secondary Markings         | <u>X1-X2-X3-X4</u>                                                                   |
| Secondary Terminals        | <u>Terminals</u>                                                                     |
| Primary Taps               | N/A                                                                                  |
| Conductor Material         | Copper                                                                               |
| Temperatue Rise            | 80°C                                                                                 |
| Insuation Class            | 130°C (Class B)                                                                      |
| BIL (Insulation) Level     | <u>10kV</u>                                                                          |
| Efficiency (@35% Load) %   | N/A                                                                                  |
| Impedance Range            | <u>5.0 - 7.0%</u>                                                                    |
| Sound (db)                 | 40                                                                                   |
| Enclosure Type             | Core & Coil                                                                          |
| Enclosure Size             | See Core & Coil Chart                                                                |
| Finish/Colour              | N/A                                                                                  |
| Standards & Certifications | CSA Certified File No. LR34493, UL Listed File No. E110286, ISO 9001:2015 Registered |