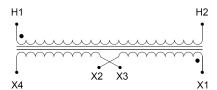

#### SCHEMATIC/DIAGRAM AND DIMENSION PICTURES

Single Phase Control Transformer with a capacity of 75VA, transforming 600 Volts to 240/480 Volts

#### PRODUCT SPECIFICATIONS

| PRODUCT SPECIFICATIONS     |                                                                                      |
|----------------------------|--------------------------------------------------------------------------------------|
| Weight                     | 5 lbs                                                                                |
| Phases                     | 1                                                                                    |
| Connection                 | 1Ph-CT-SD-SD                                                                         |
| Primary Voltage            | 600                                                                                  |
| Primary Max Current        | <u>0.13A</u>                                                                         |
| Primary Markings           | <u>H1-H2</u>                                                                         |
| Primary Terminals          | <u>Terminals</u>                                                                     |
| Secondary Voltage          | 240/480                                                                              |
| Secondary Max Current      | 0.31A                                                                                |
| Secondary Markings         | <u>X1-X2-X3-X4</u>                                                                   |
| Secondary Terminals        | <u>Terminals</u>                                                                     |
| Primary Taps               | N/A                                                                                  |
| Conductor Material         | Copper                                                                               |
| Temperatue Rise            | 80°C                                                                                 |
| Insuation Class            | 130°C (Class B)                                                                      |
| BIL (Insulation) Level     | <u>10kV</u>                                                                          |
| Efficiency (@35% Load) %   | N/A                                                                                  |
| Impedance Range            | <u>5.0 - 7.0%</u>                                                                    |
| Sound (db)                 | 40                                                                                   |
| Enclosure Type             | Core & Coil                                                                          |
| Enclosure Size             | See Core & Coil Chart                                                                |
| Finish/Colour              | N/A                                                                                  |
| Standards & Certifications | CSA Certified File No. LR34493, UL Listed File No. E110286, ISO 9001:2015 Registered |