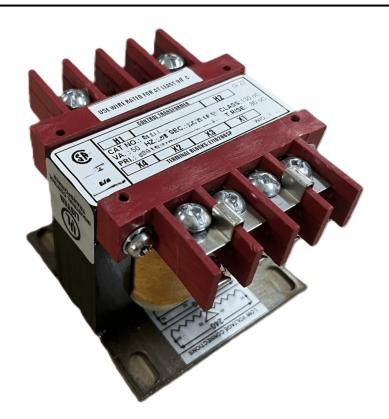

# 75VA 600 VOLTS TO 240/480 VOLTS SINGLE PHASE CONTROL TRANSFORMER

\$81.04 USD

Single Phase Control Transformer with a capacity of 75VA, transforming 600 Volts to 240/480 Volts

SKU: CS75J-L

**Categories:** Control Transformers

#### PRODUCT SPECIFICATIONS

| PRODUCT SPECIFICATIONS     |                                                                                      |
|----------------------------|--------------------------------------------------------------------------------------|
| Weight                     | 5 lbs                                                                                |
| Phases                     | 1                                                                                    |
| Connection                 | 1Ph-CT-SD-SD                                                                         |
| Primary Voltage            | 600                                                                                  |
| Primary Max Current        | <u>0.13A</u>                                                                         |
| Primary Markings           | <u>H1-H2</u>                                                                         |
| Primary Terminals          | <u>Terminals</u>                                                                     |
| Secondary Voltage          | 240/480                                                                              |
| Secondary Max Current      | 0.31A                                                                                |
| Secondary Markings         | <u>X1-X2-X3-X4</u>                                                                   |
| Secondary Terminals        | <u>Terminals</u>                                                                     |
| Primary Taps               | N/A                                                                                  |
| Conductor Material         | Copper                                                                               |
| Temperatue Rise            | 80°C                                                                                 |
| Insuation Class            | 130°C (Class B)                                                                      |
| BIL (Insulation) Level     | <u>10kV</u>                                                                          |
| Efficiency (@35% Load) %   | N/A                                                                                  |
| Impedance Range            | <u>5.0 - 7.0%</u>                                                                    |
| Sound (db)                 | 40                                                                                   |
| Enclosure Type             | Core & Coil                                                                          |
| Enclosure Size             | See Core & Coil Chart                                                                |
| Finish/Colour              | N/A                                                                                  |
| Standards & Certifications | CSA Certified File No. LR34493, UL Listed File No. E110286, ISO 9001:2015 Registered |