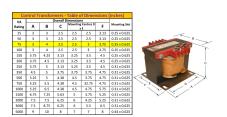

#### SCHEMATIC/DIAGRAM AND DIMENSION PICTURES

Single Phase Control Transformer with a capacity of 75VA, transforming 600 Volts to 240/480 Volts

#### **PRODUCT SPECIFICATIONS**

| PRODUCT SPECIFICATIONS     |                                                                                      |
|----------------------------|--------------------------------------------------------------------------------------|
| Weight                     | 5 lbs                                                                                |
| Phases                     | 1                                                                                    |
| Connection                 | 1Ph-CT-SD-SD                                                                         |
| Primary Voltage            | 600                                                                                  |
| Primary Max Current        | <u>0.13A</u>                                                                         |
| Primary Markings           | H1-H2                                                                                |
| Primary Terminals          | <u>Terminals</u>                                                                     |
| Secondary Voltage          | 240/480                                                                              |
| Secondary Max Current      | <u>0.31A</u>                                                                         |
| Secondary Markings         | <u>X1-X2-X3-X4</u>                                                                   |
| Secondary Terminals        | <u>Terminals</u>                                                                     |
| Primary Taps               | N/A                                                                                  |
| Conductor Material         | Copper                                                                               |
| Temperatue Rise            | 80°C                                                                                 |
| Insuation Class            | 130°C (Class B)                                                                      |
| BIL (Insulation) Level     | <u>10kV</u>                                                                          |
| Efficiency (@35% Load) %   | N/A                                                                                  |
| Impedance Range            | <u>5.0 – 7.0%</u>                                                                    |
| Sound (db)                 | 40                                                                                   |
| Enclosure Type             | Core & Coil                                                                          |
| Enclosure Size             | See Core & Coil Chart                                                                |
| Finish/Colour              | N/A                                                                                  |
| Standards & Certifications | CSA Certified File No. LR34493, UL Listed File No. E110286, ISO 9001:2015 Registered |