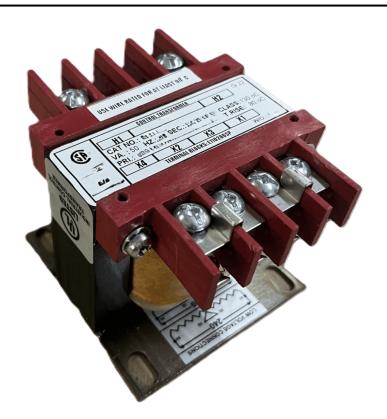

### 75VA 600 VOLTS TO 240/480 VOLTS SINGLE PHASE CONTROL TRANSFORMER

\$111.02 CAD

Single Phase Control Transformer with a capacity of 75VA, transforming 600 Volts to 240/480 Volts

SKU: CS75J-L

**Categories:** Control Transformers

#### **PRODUCT SPECIFICATIONS**

| PRODUCT SPECIFICATIONS     |                                                                                      |
|----------------------------|--------------------------------------------------------------------------------------|
| Weight                     | 5 lbs                                                                                |
| Phases                     | 1                                                                                    |
| Connection                 | 1Ph-CT-SD-SD                                                                         |
| Primary Voltage            | 600                                                                                  |
| Primary Max Current        | <u>0.13A</u>                                                                         |
| Primary Markings           | H1-H2                                                                                |
| Primary Terminals          | <u>Terminals</u>                                                                     |
| Secondary Voltage          | 240/480                                                                              |
| Secondary Max Current      | <u>0.31A</u>                                                                         |
| Secondary Markings         | <u>X1-X2-X3-X4</u>                                                                   |
| Secondary Terminals        | <u>Terminals</u>                                                                     |
| Primary Taps               | N/A                                                                                  |
| Conductor Material         | Copper                                                                               |
| Temperatue Rise            | 80°C                                                                                 |
| Insuation Class            | 130°C (Class B)                                                                      |
| BIL (Insulation) Level     | <u>10kV</u>                                                                          |
| Efficiency (@35% Load) %   | N/A                                                                                  |
| Impedance Range            | <u>5.0 – 7.0%</u>                                                                    |
| Sound (db)                 | 40                                                                                   |
| Enclosure Type             | Core & Coil                                                                          |
| Enclosure Size             | See Core & Coil Chart                                                                |
| Finish/Colour              | N/A                                                                                  |
| Standards & Certifications | CSA Certified File No. LR34493, UL Listed File No. E110286, ISO 9001:2015 Registered |