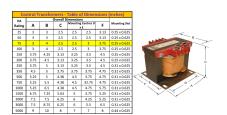

#### SCHEMATIC/DIAGRAM AND DIMENSION PICTURES

Single Phase Control Transformer with a capacity of 75VA, transforming 120/240 Volts to 12/24 Volts

### **PRODUCT SPECIFICATIONS**

| PRODUCT SPECIFICATIONS     |                                                                                      |
|----------------------------|--------------------------------------------------------------------------------------|
| Weight                     | 14 lbs                                                                               |
| Phases                     | 1                                                                                    |
| Connection                 | 1Ph-CT-DD-SD                                                                         |
| Primary Voltage            | 120/240                                                                              |
| Primary Max Current        | <u>0.63A</u>                                                                         |
| Primary Markings           | H1-H2-H3-H4                                                                          |
| Primary Terminals          | <u>Terminals</u>                                                                     |
| Secondary Voltage          | 12/24                                                                                |
| Secondary Max Current      | 6.25A                                                                                |
| Secondary Markings         | <u>X1-X2-X3-X4</u>                                                                   |
| Secondary Terminals        | <u>Terminals</u>                                                                     |
| Primary Taps               | N/A                                                                                  |
| Conductor Material         | Copper                                                                               |
| Temperatue Rise            | 80°C                                                                                 |
| Insuation Class            | 130°C (Class B)                                                                      |
| BIL (Insulation) Level     | 10kV                                                                                 |
| Efficiency (@35% Load) %   | N/A                                                                                  |
| Impedance Range            | <u>5.0 - 7.0%</u>                                                                    |
| Sound (db)                 | 40                                                                                   |
| Enclosure Type             | Core & Coil                                                                          |
| Enclosure Size             | See Core & Coil Chart                                                                |
| Finish/Colour              | N/A                                                                                  |
| Standards & Certifications | CSA Certified File No. LR34493, UL Listed File No. E110286, ISO 9001:2015 Registered |