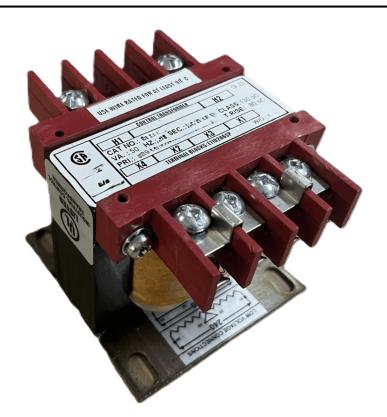

# 75VA 120/240 VOLTS TO 12/24 VOLTS SINGLE PHASE CONTROL TRANSFORMER

\$125.58 CAD

Single Phase Control Transformer with a capacity of 75VA, transforming 120/240 Volts to 12/24 Volts

SKU: CS75K-Z

**Categories:** Control Transformers

#### SCHEMATIC/DIAGRAM AND DIMENSION PICTURES

Single Phase Control Transformer with a capacity of 75VA, transforming 120/240 Volts to 12/24 Volts