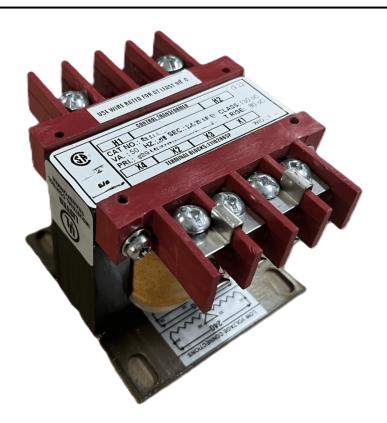

# 75VA 120/240 VOLTS TO 12/24 VOLTS SINGLE PHASE CONTROL TRANSFORMER

\$92.49 USD

Single Phase Control Transformer with a capacity of 75VA, transforming 120/240 Volts to 12/24 Volts

SKU: CS75K-Z

**Categories:** Control Transformers

### **PRODUCT SPECIFICATIONS**

| PRODUCT SPECIFICATIONS     |                                                                                      |
|----------------------------|--------------------------------------------------------------------------------------|
| Weight                     | 14 lbs                                                                               |
| Phases                     | 1                                                                                    |
| Connection                 | 1Ph-CT-DD-SD                                                                         |
| Primary Voltage            | 120/240                                                                              |
| Primary Max Current        | <u>0.63A</u>                                                                         |
| Primary Markings           | H1-H2-H3-H4                                                                          |
| Primary Terminals          | <u>Terminals</u>                                                                     |
| Secondary Voltage          | 12/24                                                                                |
| Secondary Max Current      | 6.25A                                                                                |
| Secondary Markings         | <u>X1-X2-X3-X4</u>                                                                   |
| Secondary Terminals        | <u>Terminals</u>                                                                     |
| Primary Taps               | N/A                                                                                  |
| Conductor Material         | Copper                                                                               |
| Temperatue Rise            | 80°C                                                                                 |
| Insuation Class            | 130°C (Class B)                                                                      |
| BIL (Insulation) Level     | 10kV                                                                                 |
| Efficiency (@35% Load) %   | N/A                                                                                  |
| Impedance Range            | <u>5.0 - 7.0%</u>                                                                    |
| Sound (db)                 | 40                                                                                   |
| Enclosure Type             | Core & Coil                                                                          |
| Enclosure Size             | See Core & Coil Chart                                                                |
| Finish/Colour              | N/A                                                                                  |
| Standards & Certifications | CSA Certified File No. LR34493, UL Listed File No. E110286, ISO 9001:2015 Registered |