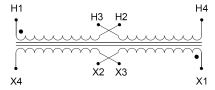

#### SCHEMATIC/DIAGRAM AND DIMENSION PICTURES

Single Phase Control Transformer with a capacity of 75VA, transforming 120/240 Volts to 12/24 Volts

### **PRODUCT SPECIFICATIONS**

| PRODUCT SPECIFICATIONS     |                                                                                      |
|----------------------------|--------------------------------------------------------------------------------------|
| Weight                     | 14 lbs                                                                               |
| Phases                     | 1                                                                                    |
| Connection                 | 1Ph-CT-DD-SD                                                                         |
| Primary Voltage            | 120/240                                                                              |
| Primary Max Current        | <u>0.63A</u>                                                                         |
| Primary Markings           | H1-H2-H3-H4                                                                          |
| Primary Terminals          | <u>Terminals</u>                                                                     |
| Secondary Voltage          | 12/24                                                                                |
| Secondary Max Current      | 6.25A                                                                                |
| Secondary Markings         | <u>X1-X2-X3-X4</u>                                                                   |
| Secondary Terminals        | <u>Terminals</u>                                                                     |
| Primary Taps               | N/A                                                                                  |
| Conductor Material         | Copper                                                                               |
| Temperatue Rise            | 80°C                                                                                 |
| Insuation Class            | 130°C (Class B)                                                                      |
| BIL (Insulation) Level     | 10kV                                                                                 |
| Efficiency (@35% Load) %   | N/A                                                                                  |
| Impedance Range            | <u>5.0 - 7.0%</u>                                                                    |
| Sound (db)                 | 40                                                                                   |
| Enclosure Type             | Core & Coil                                                                          |
| Enclosure Size             | See Core & Coil Chart                                                                |
| Finish/Colour              | N/A                                                                                  |
| Standards & Certifications | CSA Certified File No. LR34493, UL Listed File No. E110286, ISO 9001:2015 Registered |