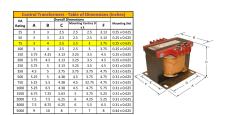

#### SCHEMATIC/DIAGRAM AND DIMENSION PICTURES

Single Phase Control Transformer with a capacity of 75VA, transforming 120/240 Volts to 12/24 Volts

### **PRODUCT SPECIFICATIONS**

| PRODUCT SPECIFICATIONS     |                                                                                      |
|----------------------------|--------------------------------------------------------------------------------------|
| Weight                     | 14 lbs                                                                               |
| Phases                     | 1                                                                                    |
| Connection                 | 1Ph-CT-DD-SD                                                                         |
| Primary Voltage            | 120/240                                                                              |
| Primary Max Current        | <u>0.63A</u>                                                                         |
| Primary Markings           | H1-H2-H3-H4                                                                          |
| Primary Terminals          | <u>Terminals</u>                                                                     |
| Secondary Voltage          | 12/24                                                                                |
| Secondary Max Current      | 6.25A                                                                                |
| Secondary Markings         | <u>X1-X2-X3-X4</u>                                                                   |
| Secondary Terminals        | <u>Terminals</u>                                                                     |
| Primary Taps               | N/A                                                                                  |
| Conductor Material         | Copper                                                                               |
| Temperatue Rise            | 80°C                                                                                 |
| Insuation Class            | 130°C (Class B)                                                                      |
| BIL (Insulation) Level     | 10kV                                                                                 |
| Efficiency (@35% Load) %   | N/A                                                                                  |
| Impedance Range            | <u>5.0 - 7.0%</u>                                                                    |
| Sound (db)                 | 40                                                                                   |
| Enclosure Type             | Core & Coil                                                                          |
| Enclosure Size             | See Core & Coil Chart                                                                |
| Finish/Colour              | N/A                                                                                  |
| Standards & Certifications | CSA Certified File No. LR34493, UL Listed File No. E110286, ISO 9001:2015 Registered |