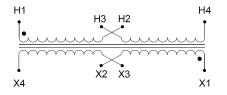

### SCHEMATIC/DIAGRAM AND DIMENSION PICTURES

Single Phase Control Transformer with a capacity of 75VA, transforming 120/240 Volts to 12/24 Volts

**OFFICIAL QUOTE** 

#### **PRODUCT SPECIFICATIONS**

| Weight                     | 14 lbs                                                                                                |
|----------------------------|-------------------------------------------------------------------------------------------------------|
| Phases                     | 1                                                                                                     |
| Connection                 | <u>1Ph-CT-DD-SD</u>                                                                                   |
| Primary Voltage            | 120/240                                                                                               |
| Primary Max Current        | <u>0.63A</u>                                                                                          |
| Primary Markings           | <u>H1-H2-H3-H4</u>                                                                                    |
| Primary Terminals          | Terminals                                                                                             |
| Secondary Voltage          | <u>12/24</u>                                                                                          |
| Secondary Max Current      | <u>6.25A</u>                                                                                          |
| Secondary Markings         | <u>X1-X2-X3-X4</u>                                                                                    |
| Secondary Terminals        | <u>Terminals</u>                                                                                      |
| Primary Taps               | N/A                                                                                                   |
| Conductor Material         | <u>Copper</u>                                                                                         |
| Temperatue Rise            | <u>80°C</u>                                                                                           |
| Insuation Class            | <u>130°C (Class B)</u>                                                                                |
| BIL (Insulation) Level     | <u>10kV</u>                                                                                           |
| Efficiency (@35% Load) %   | <u>N/A</u>                                                                                            |
| Impedance Range            | <u>5.0 - 7.0%</u>                                                                                     |
| Sound (db)                 | <u>40</u>                                                                                             |
| Enclosure Type             | Core & Coil                                                                                           |
| Enclosure Size             | See Core & Coil Chart                                                                                 |
| Finish/Colour              | N/A                                                                                                   |
| Standards & Certifications | <u>CSA Certified File No. LR34493, UL Listed File No. E110286, ISO 9001:2015</u><br><u>Registered</u> |