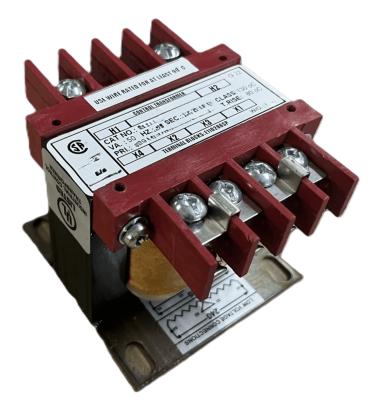

# \$125.58 CAD

Single Phase Control Transformer with a capacity of 75VA, transforming 120/240 Volts to 12/24 Volts

SKU: CS75K-Z Categories: <u>Control Transformers</u>

### SCHEMATIC/DIAGRAM AND DIMENSION PICTURES

Single Phase Control Transformer with a capacity of 75VA, transforming 120/240 Volts to 12/24 Volts

**OFFICIAL QUOTE** 