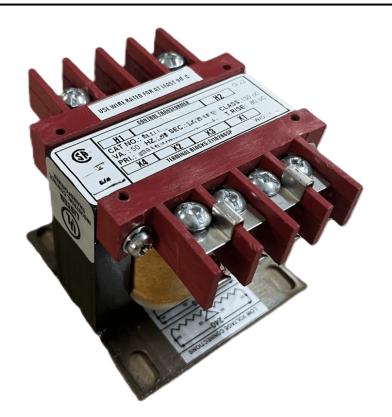

# 75VA 120/240 VOLTS TO 12/24 VOLTS SINGLE PHASE CONTROL TRANSFORMER

\$125.58 CAD

Single Phase Control Transformer with a capacity of 75VA, transforming 120/240 Volts to 12/24 Volts

SKU: CS75K-Z

**Categories:** Control Transformers

#### SCHEMATIC/DIAGRAM AND DIMENSION PICTURES

Single Phase Control Transformer with a capacity of 75VA, transforming 120/240 Volts to 12/24 Volts