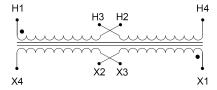

#### SCHEMATIC/DIAGRAM AND DIMENSION PICTURES

Single Phase Control Transformer with a capacity of 75VA, transforming 120/240 Volts to 12/24 Volts

## **PRODUCT SPECIFICATIONS**

| Weight                     | 14 lbs                                                                               |
|----------------------------|--------------------------------------------------------------------------------------|
| Phases                     | 1                                                                                    |
| Connection                 | 1Ph-CT-DD-SD                                                                         |
| Primary Voltage            | 120/240                                                                              |
| Primary Max Current        | <u>0.63A</u>                                                                         |
| Primary Markings           | <u>H1-H2-H3-H4</u>                                                                   |
| Primary Terminals          | <u>Terminals</u>                                                                     |
| Secondary Voltage          | 12/24                                                                                |
| Secondary Max Current      | 6.25A                                                                                |
| Secondary Markings         | <u>X1-X2-X3-X4</u>                                                                   |
| Secondary Terminals        | <u>Terminals</u>                                                                     |
| Primary Taps               | N/A                                                                                  |
| Conductor Material         | Copper                                                                               |
| Temperatue Rise            | 80°C                                                                                 |
| Insuation Class            | 130°C (Class B)                                                                      |
| BIL (Insulation) Level     | <u>10kV</u>                                                                          |
| Efficiency (@35% Load) %   | N/A                                                                                  |
| Impedance Range            | <u>5.0 - 7.0%</u>                                                                    |
| Sound (db)                 | 40                                                                                   |
| Enclosure Type             | Core & Coil                                                                          |
| Enclosure Size             | See Core & Coil Chart                                                                |
| Finish/Colour              | N/A                                                                                  |
| Standards & Certifications | CSA Certified File No. LR34493, UL Listed File No. E110286, ISO 9001:2015 Registered |