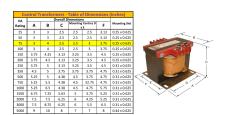

#### SCHEMATIC/DIAGRAM AND DIMENSION PICTURES

Single Phase Control Transformer with a capacity of 75VA, transforming 120/240 Volts to 12/24 Volts

## **PRODUCT SPECIFICATIONS**

| Weight                     | 14 lbs                                                                               |
|----------------------------|--------------------------------------------------------------------------------------|
| Phases                     | 1                                                                                    |
| Connection                 | 1Ph-CT-DD-SD                                                                         |
| Primary Voltage            | 120/240                                                                              |
| Primary Max Current        | <u>0.63A</u>                                                                         |
| Primary Markings           | <u>H1-H2-H3-H4</u>                                                                   |
| Primary Terminals          | <u>Terminals</u>                                                                     |
| Secondary Voltage          | 12/24                                                                                |
| Secondary Max Current      | 6.25A                                                                                |
| Secondary Markings         | <u>X1-X2-X3-X4</u>                                                                   |
| Secondary Terminals        | <u>Terminals</u>                                                                     |
| Primary Taps               | N/A                                                                                  |
| Conductor Material         | Copper                                                                               |
| Temperatue Rise            | 80°C                                                                                 |
| Insuation Class            | 130°C (Class B)                                                                      |
| BIL (Insulation) Level     | <u>10kV</u>                                                                          |
| Efficiency (@35% Load) %   | N/A                                                                                  |
| Impedance Range            | <u>5.0 - 7.0%</u>                                                                    |
| Sound (db)                 | 40                                                                                   |
| Enclosure Type             | Core & Coil                                                                          |
| Enclosure Size             | See Core & Coil Chart                                                                |
| Finish/Colour              | N/A                                                                                  |
| Standards & Certifications | CSA Certified File No. LR34493, UL Listed File No. E110286, ISO 9001:2015 Registered |